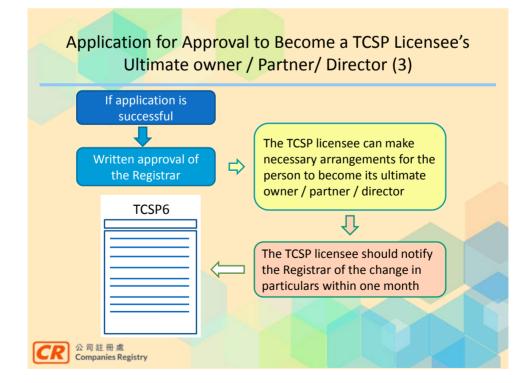

## 7 Specified Forms

- Form TCSP1 Application for a Trust or Company Service Provider Licence
- Form TCSP2 Application for Renewal of a Trust
  or Company Service Provider Licence
- Form TCSP3 Application for Approval to Become an Ultimate Owner / a Partner / a Director of a Trust or Company Service Provider Licensee
- Form TCSP4 Statement as regards Fit and Proper Criteria (For applicant / ultimate owner / partner / director – individual)
- Form TCSP5 Statement as regards Fit and Proper Criteria (For partner / director – corporation)
- Form TCSP6 Notification of Changes in Particulars
- Form TCSP7 Notification of Cessation of Trust or Company Service Business