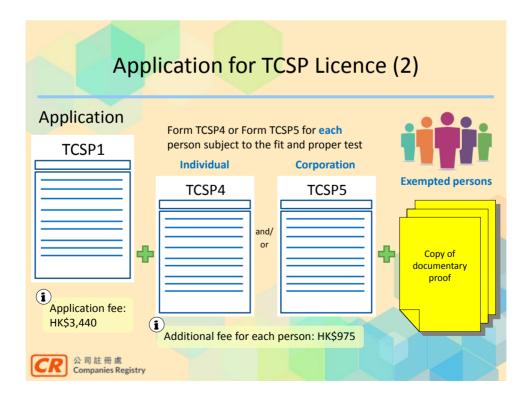

## 7 Specified Forms

- Form TCSP1 Application for a Trust or Company Service Provider Licence
- Form TCSP2 Application for Renewal of a Trust
  or Company Service Provider Licence
- Form TCSP3 Application for Approval to Become an Ultimate Owner / a Partner / a Director of a Trust or Company Service Provider Licensee
- Form TCSP4 Statement as regards Fit and Proper Criteria (For applicant / ultimate owner / partner / director – individual)
- Form TCSP5 Statement as regards Fit and Proper Criteria (For partner / director – corporation)
- Form TCSP6 Notification of Changes in Particulars
- Form TCSP7 Notification of Cessation of Trust or Company Service Business