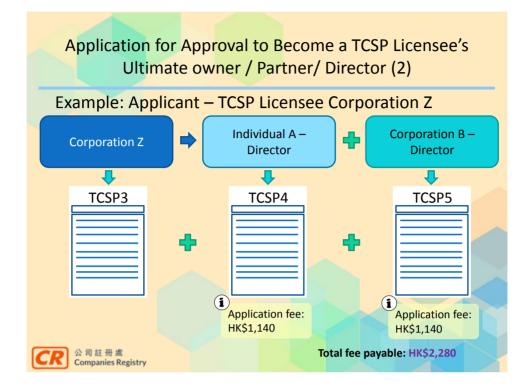

## 7 Specified Forms

- Form TCSP1 Application for a Trust or Company Service Provider Licence
- Form TCSP2 Application for Renewal of a Trust
  or Company Service Provider Licence
- Form TCSP3 Application for Approval to Become an Ultimate Owner / a Partner / a Director of a Trust or Company Service Provider Licensee
- Form TCSP4 Statement as regards Fit and Proper Criteria (For applicant / ultimate owner / partner / director – individual)
- Form TCSP5 Statement as regards Fit and Proper Criteria (For partner / director – corporation)
- Form TCSP6 Notification of Changes in Particulars
- Form TCSP7 Notification of Cessation of Trust or Company Service Business