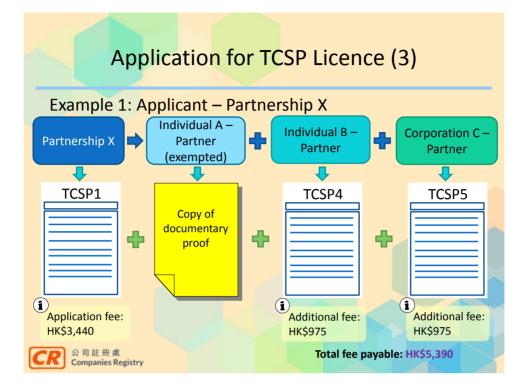

## 7 Specified Forms

- Form TCSP1 Application for a Trust or Company Service Provider Licence
- Form TCSP2 Application for Renewal of a Trust
  or Company Service Provider Licence
- Form TCSP3 Application for Approval to Become an Ultimate Owner / a Partner / a Director of a Trust or Company Service Provider Licensee
- Form TCSP4 Statement as regards Fit and Proper Criteria (For applicant / ultimate owner / partner / director – individual)
- Form TCSP5 Statement as regards Fit and Proper Criteria (For partner / director – corporation)
- Form TCSP6 Notification of Changes in Particulars
- Form TCSP7 Notification of Cessation of Trust or Company Service Business