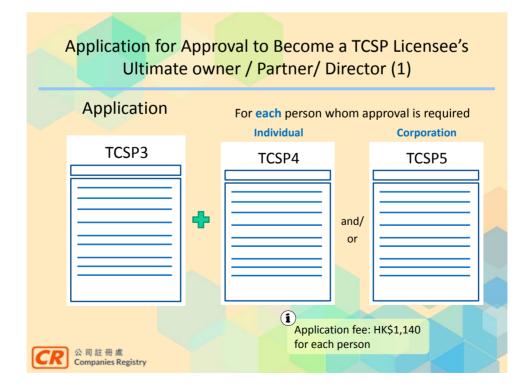

## 7 Specified Forms

- Form TCSP1 Application for a Trust or Company Service Provider Licence
- Form TCSP2 Application for Renewal of a Trust
  or Company Service Provider Licence
- Form TCSP3 Application for Approval to Become an Ultimate Owner / a Partner / a Director of a Trust or Company Service Provider Licensee
- Form TCSP4 Statement as regards Fit and Proper Criteria (For applicant / ultimate owner / partner / director – individual)
- Form TCSP5 Statement as regards Fit and Proper Criteria (For partner / director – corporation)
- Form TCSP6 Notification of Changes in Particulars
- Form TCSP7 Notification of Cessation of Trust or Company Service Business