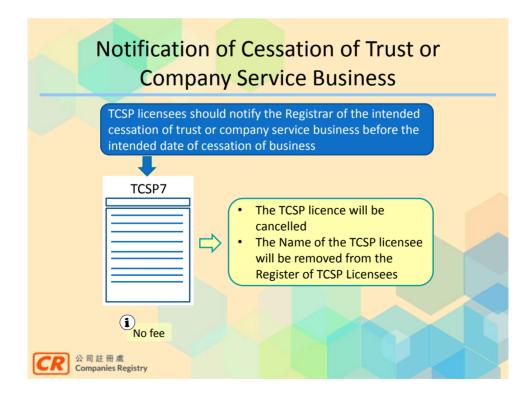

## 7 Specified Forms

- Form TCSP1 Application for a Trust or Company Service Provider Licence
- Form TCSP2 Application for Renewal of a Trust
  or Company Service Provider Licence
- Form TCSP3 Application for Approval to Become an Ultimate Owner / a Partner / a Director of a Trust or Company Service Provider Licensee
- Form TCSP4 Statement as regards Fit and Proper Criteria (For applicant / ultimate owner / partner / director – individual)
- Form TCSP5 Statement as regards Fit and Proper Criteria (For partner / director – corporation)
- Form TCSP6 Notification of Changes in Particulars
- Form TCSP7 Notification of Cessation of Trust or Company Service Business