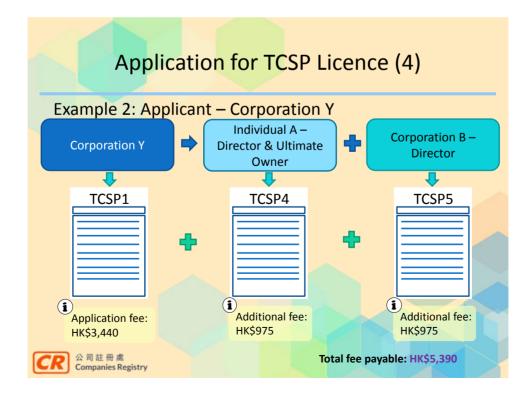

## 7 Specified Forms

- Form TCSP1 Application for a Trust or Company Service Provider Licence
- Form TCSP2 Application for Renewal of a Trust
  or Company Service Provider Licence
- Form TCSP3 Application for Approval to Become an Ultimate Owner / a Partner / a Director of a Trust or Company Service Provider Licensee
- Form TCSP4 Statement as regards Fit and Proper Criteria (For applicant / ultimate owner / partner / director – individual)
- Form TCSP5 Statement as regards Fit and Proper Criteria (For partner / director – corporation)
- Form TCSP6 Notification of Changes in Particulars
- Form TCSP7 Notification of Cessation of Trust or Company Service Business