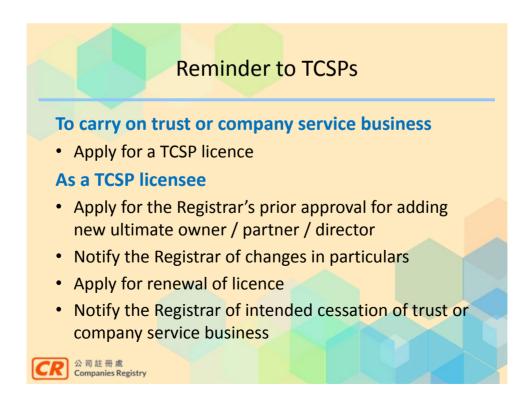

## 7 Specified Forms

- Form TCSP1 Application for a Trust or Company Service Provider Licence
- Form TCSP2 Application for Renewal of a Trust
  or Company Service Provider Licence
- Form TCSP3 Application for Approval to Become an Ultimate Owner / a Partner / a Director of a Trust or Company Service Provider Licensee
- Form TCSP4 Statement as regards Fit and Proper Criteria (For applicant / ultimate owner / partner / director – individual)
- Form TCSP5 Statement as regards Fit and Proper Criteria (For partner / director – corporation)
- Form TCSP6 Notification of Changes in Particulars
- Form TCSP7 Notification of Cessation of Trust or Company Service Business

<form>