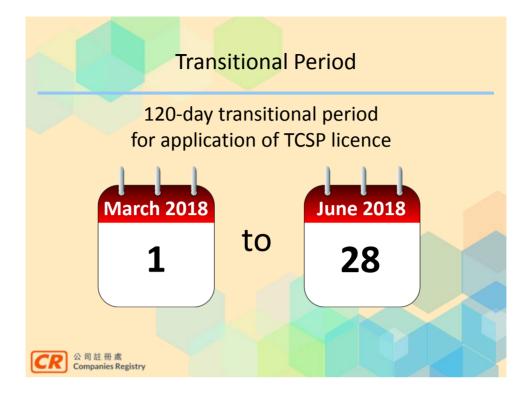

## 7 Specified Forms

- Form TCSP1 Application for a Trust or Company Service Provider Licence
- Form TCSP2 Application for Renewal of a Trust
  or Company Service Provider Licence
- Form TCSP3 Application for Approval to Become an Ultimate Owner / a Partner / a Director of a Trust or Company Service Provider Licensee
- Form TCSP4 Statement as regards Fit and Proper Criteria (For applicant / ultimate owner / partner / director – individual)
- Form TCSP5 Statement as regards Fit and Proper Criteria (For partner / director – corporation)
- Form TCSP6 Notification of Changes in Particulars
- Form TCSP7 Notification of Cessation of Trust or Company Service Business

<form>