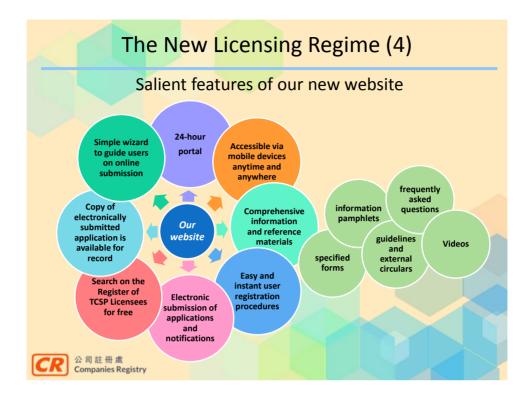

## 7 Specified Forms

- Form TCSP1 Application for a Trust or Company Service Provider Licence
- Form TCSP2 Application for Renewal of a Trust
  or Company Service Provider Licence
- Form TCSP3 Application for Approval to Become an Ultimate Owner / a Partner / a Director of a Trust or Company Service Provider Licensee
- Form TCSP4 Statement as regards Fit and Proper Criteria (For applicant / ultimate owner / partner / director – individual)
- Form TCSP5 Statement as regards Fit and Proper Criteria (For partner / director – corporation)
- Form TCSP6 Notification of Changes in Particulars
- Form TCSP7 Notification of Cessation of Trust or Company Service Business

<form>