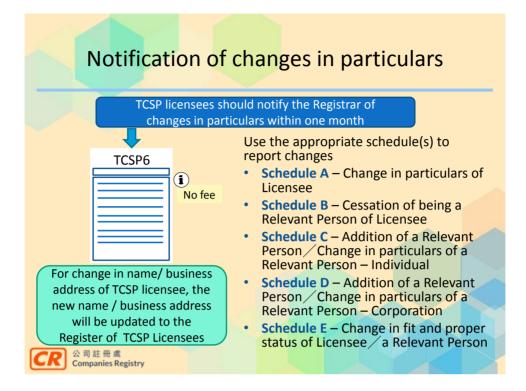

## 7 Specified Forms

- Form TCSP1 Application for a Trust or Company Service Provider Licence
- Form TCSP2 Application for Renewal of a Trust
  or Company Service Provider Licence
- Form TCSP3 Application for Approval to Become an Ultimate Owner / a Partner / a Director of a Trust or Company Service Provider Licensee
- Form TCSP4 Statement as regards Fit and Proper Criteria (For applicant / ultimate owner / partner / director – individual)
- Form TCSP5 Statement as regards Fit and Proper Criteria (For partner / director – corporation)
- Form TCSP6 Notification of Changes in Particulars
- Form TCSP7 Notification of Cessation of Trust or Company Service Business