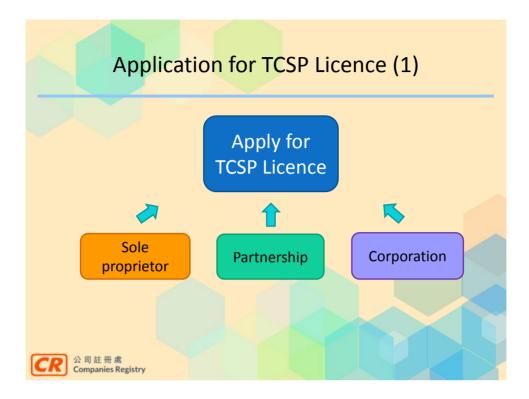

## 7 Specified Forms

- Form TCSP1 Application for a Trust or Company Service Provider Licence
- Form TCSP2 Application for Renewal of a Trust
  or Company Service Provider Licence
- Form TCSP3 Application for Approval to Become an Ultimate Owner / a Partner / a Director of a Trust or Company Service Provider Licensee
- Form TCSP4 Statement as regards Fit and Proper Criteria (For applicant / ultimate owner / partner / director – individual)
- Form TCSP5 Statement as regards Fit and Proper Criteria (For partner / director – corporation)
- Form TCSP6 Notification of Changes in Particulars
- Form TCSP7 Notification of Cessation of Trust or Company Service Business