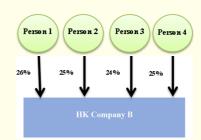

#### Example 2:

 Person 1 is a registrable person of Company B but not Person 2, Person 3 or Person 4.

7