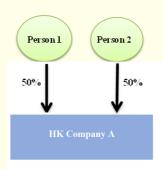

#### Example 1:

 Person 1 and Person 2 are both registrable persons of Company A.