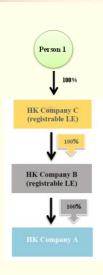

#### Example 3:

- Company C's SCR:
   Person 1 is a registrable person.
- Company B's SCR:
   Person 1 is a registrable person and HK
   Company C is a registrable LE.
- Company A's SCR:
   Person 1 is a registrable person by holding interests in Company A through Company B and Company C, and HK Company B is a registrable LE.