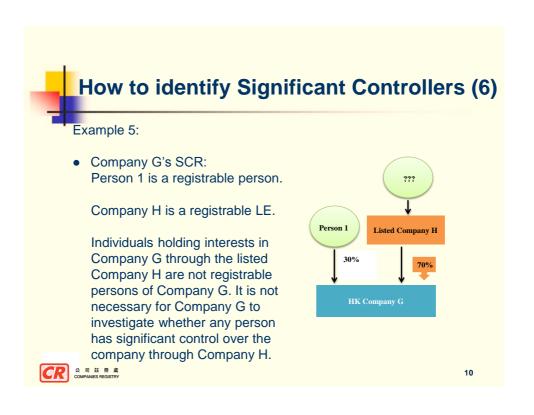

### How to identify Significant Controllers (2)

#### Example 1:

 Person 1 and Person 2 are both registrable persons of Company A.