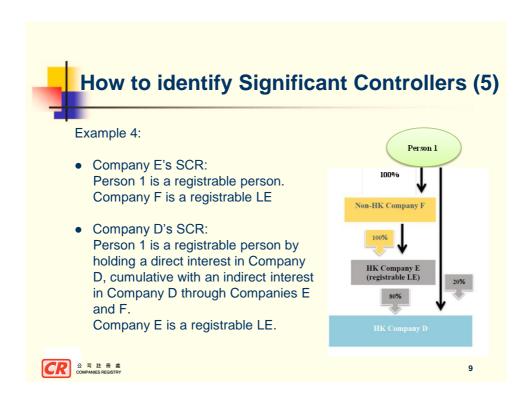

#### Example 2:

 Person 1 is a registrable person of Company B but not Person 2, Person 3 or Person 4.

7

## Нс

### How to identify Significant Controllers (4)

#### Example 3:

- Company C's SCR:
   Person 1 is a registrable person.
- Company B's SCR:
   Person 1 is a registrable person and HK
   Company C is a registrable LE.
- Company A's SCR:
   Person 1 is a registrable person by holding interests in Company A through Company B and Company C, and HK Company B is a registrable LE.