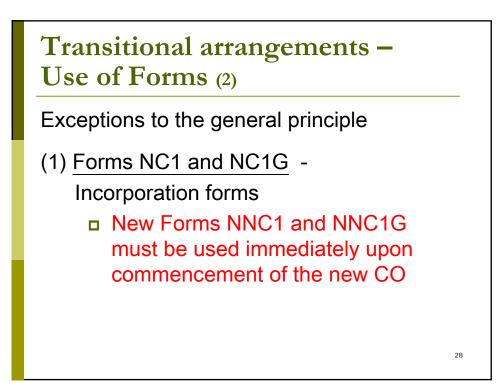

## Transitional arrangements – Use of Forms (1)

## **General Principle**

- A transitional period of three months will be provided for the use of specified forms (other than the exceptions) upon the implementation of the new CO on 3 March 2014,
  - i.e. both old and new / revised specified forms will be accepted for registration
- After three months from the commencement date of the new CO, all <u>old specified forms</u> under Cap. 32 <u>will not be accepted</u> and will be rejected.