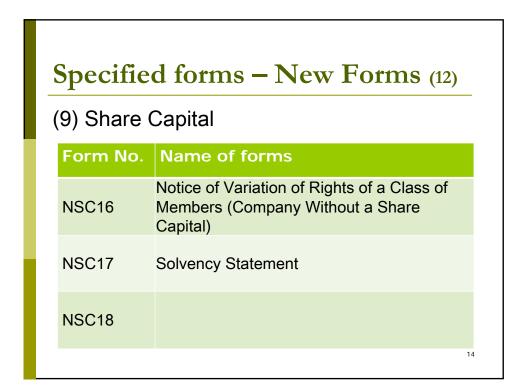

| <b>Specified forms – New Forms (11)</b><br>(9) Share Capital |                                                  |  |
|--------------------------------------------------------------|--------------------------------------------------|--|
| Form No.                                                     | Name of forms                                    |  |
| NSC13                                                        | Notice of Redenomination of Share Capital        |  |
| NSC14                                                        | Notice of Reconversion of Stock into Shares      |  |
| NSC15                                                        | Notice of Variation of Rights Attached to Shares |  |
|                                                              | 13                                               |  |

| Specified forms – New Forms (13)<br>(9) Share Capital |                                                                                                    |   |
|-------------------------------------------------------|----------------------------------------------------------------------------------------------------|---|
| Form No.                                              | Name of forms                                                                                      |   |
| NSC19                                                 | Return of Reduction of Share Capital (by<br>Special Resolution Supported by Solvency<br>Statement) |   |
| NSC20                                                 | Return of Reduction of Share Capital (Confirmed by Court)                                          |   |
| NDB1                                                  | Return of Allotment of Debentures or<br>Debenture Stock                                            |   |
|                                                       | 1!                                                                                                 | 5 |