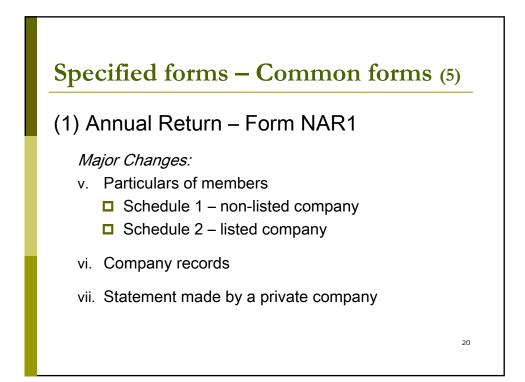

on of Share Capital (by<br>Special Resolution Supported by Solvency<br>Statement) |   |
| NSC20                                                 | Return of Reduction of Share Capital (Confirmed by Court)                                          |   |
| NDB1                                                  | Return of Allotment of Debentures or<br>Debenture Stock                                            |   |
|                                                       | 1!                                                                                                 | 5 |





## (1) Annual Return – Form NAR1

Form AR2 and Form AR3 will become obsolete upon implementation of the new CO w.e.f. 3 March 2014

17

## Major Changes:

i. Types of Companiesprivate, public or guarantee company



















## Transitional arrangements – Use of Forms (1)

## **General Principle**

- A transitional period of three months will be provided for the use of specified forms (other than the exceptions) upon the implementation of the new CO on 3 March 2014,
  - i.e. both old and new / revised specified forms will be accepted for registration
- After three months from the commencement date of the new CO, all <u>old specified forms</u> under Cap. 32 <u>will not be accepted</u> and will be rejected.

27