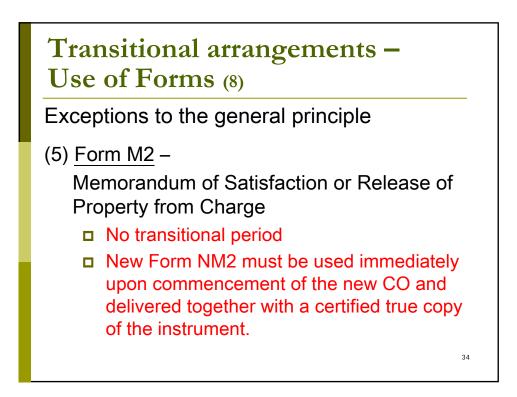

## Transitional arrangements – Use of Forms (1)

## **General Principle**

- A transitional period of three months will be provided for the use of specified forms (other than the exceptions) upon the implementation of the new CO on 3 March 2014,
  - i.e. both old and new / revised specified forms will be accepted for registration
- After three months from the commencement date of the new CO, all <u>old specified forms</u> under Cap. 32 <u>will not be accepted</u> and will be rejected.