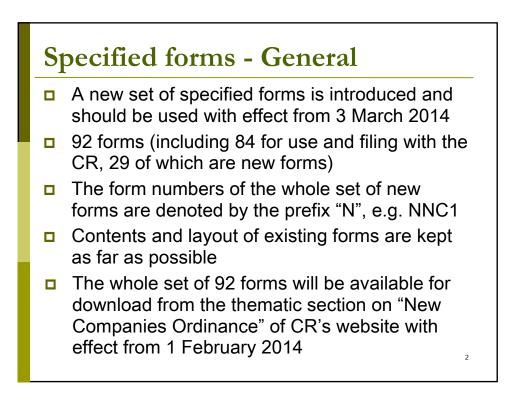

| Specified forms – New Forms (1) |                                                                                 |  |
|---------------------------------|---------------------------------------------------------------------------------|--|
| (1) Ama                         | Igamation                                                                       |  |
| Form N                          | o. Name of forms                                                                |  |
| NAMA1                           | Approved Amalgamation Proposal                                                  |  |
| NAMA2                           | Certificate on Solvency Statement by<br>Directors of Amalgamating Company       |  |
| NAMA3                           | Certificate of Approval of Amalgamat