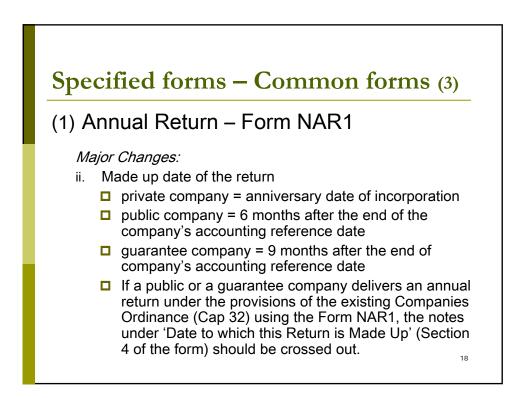

uction of Share Capital (by<br>Special Resolution Supported by Solvency<br>Statement) |   |
| NSC20                                                 | Return of Reduction of Share Capital (Confirmed by Court)                                          |   |
| NDB1                                                  | Return of Allotment of Debentures or<br>Debenture Stock                                            |   |
|                                                       | 1!                                                                                                 | 5 |





## (1) Annual Return – Form NAR1

Form AR2 and Form AR3 will become obsolete upon implementation of the new CO w.e.f. 3 March 2014

17

## Major Changes:

i. Types of Companiesprivate, public or guarantee company



















## Transitional arrangements – Use of Forms (1)

## **General Principle**

- A transitional period of three months will be provided for the use of specified forms (other than the exceptions) upon the implementation of the new CO on 3 March 2014,
  - i.e. both old and new / revised specified forms will be accepted for registration
- After three months from the commencement date of the new CO, all <u>old specified forms</u> under Cap. 32 <u>will not be accepted</u> and will be rejected.

27