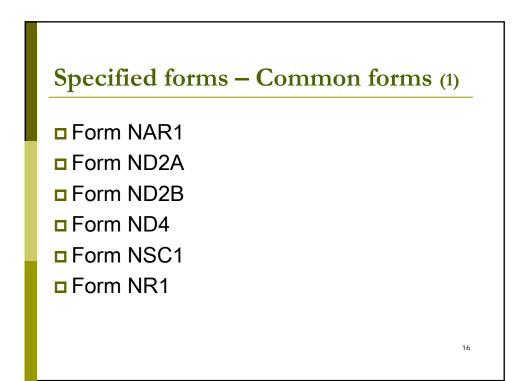

| Name of forms                                                                                      |   |
| NSC19                                                 | Return of Reduction of Share Capital (by<br>Special Resolution Supported by Solvency<br>Statement) |   |
| NSC20                                                 | Return of Reduction of Share Capital (Confirmed by Court)                                          |   |
| NDB1                                                  | Return of Allotment of Debentures or<br>Debenture Stock                                            |   |
|                                                       | 1!                                                                                                 | 5 |





## (1) Annual Return – Form NAR1

Form AR2 and Form AR3 will become obsolete upon implementation of the new CO w.e.f. 3 March 2014

17

## Major Changes:

i. Types of Companiesprivate, public or guarantee company



















## Transitional arrangements – Use of Forms (1)

## **General Principle**

- A transitional period of three months will be provided for the use of specified forms (other than the exceptions) upon the implementation of the new CO on 3 March 2014,
  - i.e. both old and new / revised specified forms will be accepted for registration
- After three months from the commencement date of the new CO, all <u>old specified forms</u> under Cap. 32 <u>will not be accepted</u> and will be rejected.

27