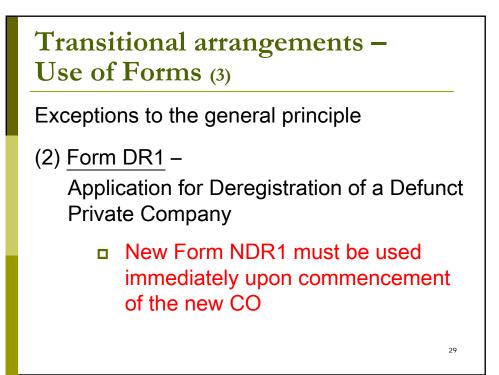

## Transitional arrangements – Use of Forms (1)

## **General Principle**

- A transitional period of three months will be provided for the use of specified forms (other than the exceptions) upon the implementation of the new CO on 3 March 2014,
  - i.e. both old and new / revised specified forms will be accepted for registration
- After three months from the commencement date of the new CO, all <u>old specified forms</u> under Cap. 32 <u>will not be accepted</u> and will be rejected.