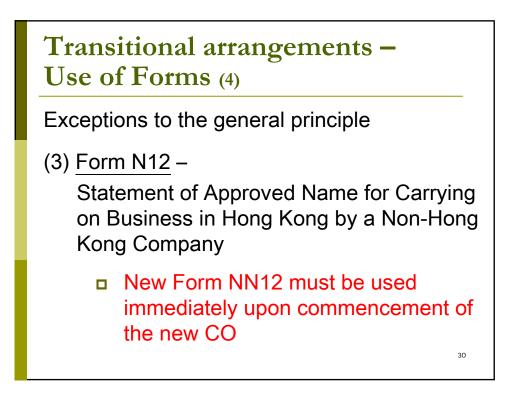

## Transitional arrangements – Use of Forms (1)

## **General Principle**

- A transitional period of three months will be provided for the use of specified forms (other than the exceptions) upon the implementation of the new CO on 3 March 2014,
  - i.e. both old and new / revised specified forms will be accepted for registration
- After three months from the commencement date of the new CO, all <u>old specified forms</u> under Cap. 32 <u>will not be accepted</u> and will be rejected.