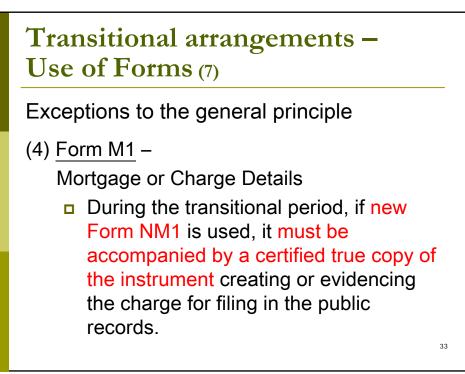

## Transitional arrangements – Use of Forms (1)

## **General Principle**

- A transitional period of three months will be provided for the use of specified forms (other than the exceptions) upon the implementation of the new CO on 3 March 2014,
  - i.e. both old and new / revised specified forms will be accepted for registration
- After three months from the commencement date of the new CO, all <u>old specified forms</u> under Cap. 32 <u>will not be accepted</u> and will be rejected.