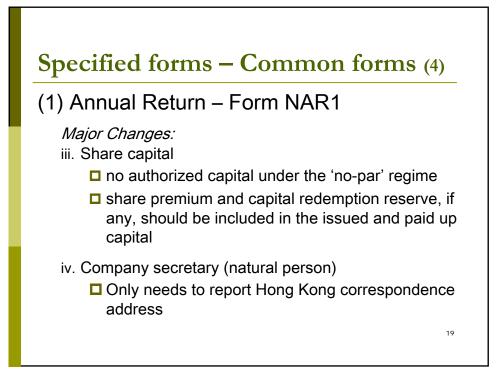

tion of Share Capital (by<br>Special Resolution Supported by Solvency<br>Statement) |   |
| NSC20                                                 | Return of Reduction of Share Capital (Confirmed by Court)                                          |   |
| NDB1                                                  | Return of Allotment of Debentures or<br>Debenture Stock                                            |   |
|                                                       | 1!                                                                                                 | 5 |





## (1) Annual Return – Form NAR1

Form AR2 and Form AR3 will become obsolete upon implementation of the new CO w.e.f. 3 March 2014

17

## Major Changes:

i. Types of Companiesprivate, public or guarantee company



















## Transitional arrangements – Use of Forms (1)

## **General Principle**

- A transitional period of three months will be provided for the use of specified forms (other than the exceptions) upon the implementation of the new CO on 3 March 2014,
  - i.e. both old and new / revised specified forms will be accepted for registration
- After three months from the commencement date of the new CO, all <u>old specified forms</u> under Cap. 32 <u>will not be accepted</u> and will be rejected.

27