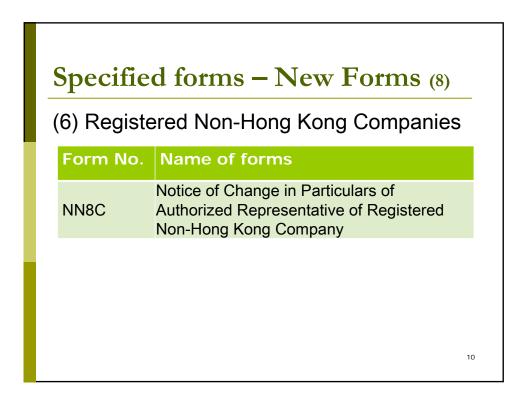

| <u> </u> | <b>d forms – New Forms</b> (9)<br>n of Registers           | _  |
|----------|------------------------------------------------------------|----|
| Form No. | Name of forms                                              |    |
| NR3      | Notice Relating to Branch Register of<br>Debenture Holders |    |
| NR4      | Notice relating to Branch Register of<br>Members           |    |
|          |                                                            |    |
|          | 1                                                          | 11 |