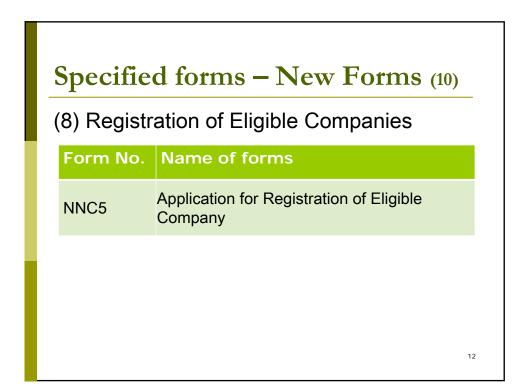

| Notification of Resignation of Auditor               |  |  |
|                                                                                 | 7                                                    |  |  |







| <u> </u> | <b>d forms – New Forms</b> (9)<br>n of Registers           | _  |
|----------|------------------------------------------------------------|----|
| Form No. | Name of forms                                              |    |
| NR3      | Notice Relating to Branch Register of<br>Debenture Holders |    |
| NR4      | Notice relating to Branch Register of<br>Members           |    |
|          |                                                            |    |
|          | 1                                                          | 11 |



| <b>Specified forms – New Forms (11)</b><br>(9) Share Capital |                                                  |  |
|--------------------------------------------------------------|--------------------------------------------------|--|
| Form No.                                                     | Name of forms                                    |  |
| NSC13                                                        | Notice of Redenomination of Share Capital        |  |
| NSC14                                                        | Notice of Reconversion of Stock into Shares      |  |
| NSC15                                                        | Notice of Variation of Rights Attached to Shares |  |
|                                                              | 13