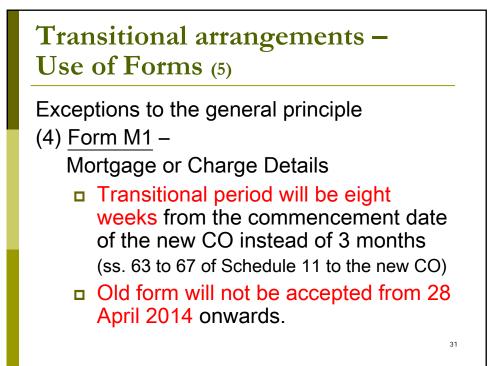

## Transitional arrangements – Use of Forms (1)

## **General Principle**

- A transitional period of three months will be provided for the use of specified forms (other than the exceptions) upon the implementation of the new CO on 3 March 2014,
  - i.e. both old and new / revised specified forms will be accepted for registration
- After three months from the commencement date of the new CO, all <u>old specified forms</u> under Cap. 32 <u>will not be accepted</u> and will be rejected.