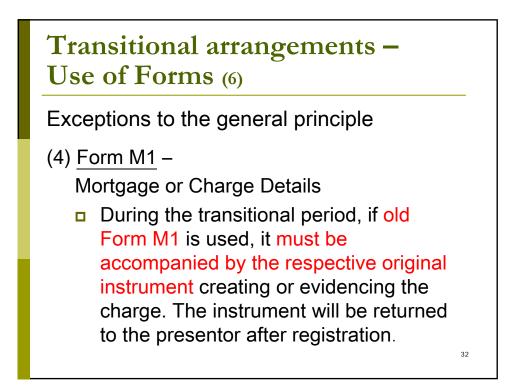

## Transitional arrangements – Use of Forms (1)

## **General Principle**

- A transitional period of three months will be provided for the use of specified forms (other than the exceptions) upon the implementation of the new CO on 3 March 2014,
  - i.e. both old and new / revised specified forms will be accepted for registration
- After three months from the commencement date of the new CO, all <u>old specified forms</u> under Cap. 32 <u>will not be accepted</u> and will be rejected.