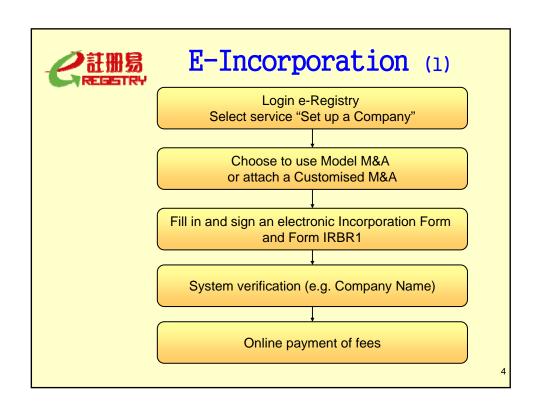

# E-Incorporation (2)

Issue of e-Certificate of Incorporation and e-Business Registration Certificate

# E-Incorporation (3)

- Incorporate a company anytime, anywhere
- Simple and user-friendly interactive interfaces, messages and instructions
- Enhance accuracy of data through on-line validations
- On-line company name checking
- Easy payment : deposit account, credit cards
- Fast : Certificates can be downloaded within an hour