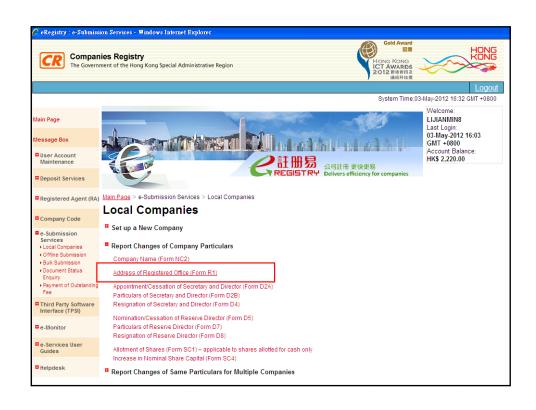

# One-stop Notification of Change of Business Address

 Optional service applicable to submission of electronic Form R1 only

- Additional and convenient means to notify IRD of any change in business address which is the same as the registered office address
  - CR informs IRD of companies' requests for changes of business addresses
  - IRD issues updated Business Registration Certificates on the next working day after registration of e-Forms R1
- If not opted, companies must notify IRD of the change in writing or in Form IRC3111A