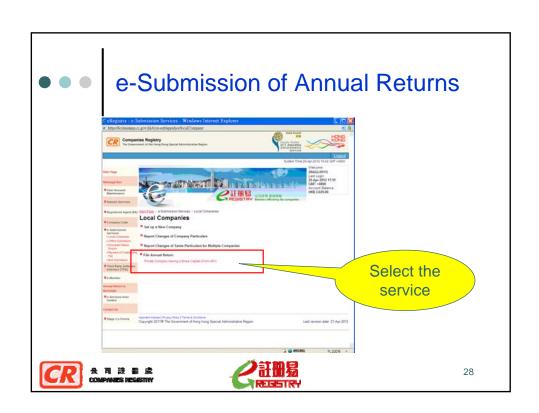

Integrated Companies Registry Information System

ICRIS - Phase 2 (Stage 2)

- e-Monitor
  - Self-Monitor & Other Companies
- e-Submission of commonly filed specified forms (by 3 batches – 11 Forms & TPSI)
  - R1, D2A, D2B & D4 (20 Feb 2012)
  - SC1, SC4, D5, D6, D7 & D8 (23 April 2012)
  - AR1 & Annual Return e-Reminder (tentatively mid-June 2012)