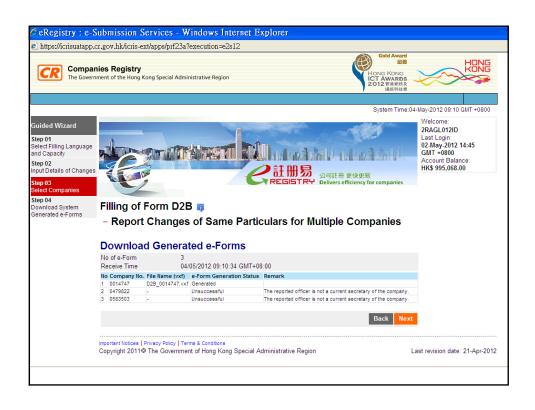

Report Changes of Same Particulars for Multiple Companies

- o e-Forms R1 and D2B
  - change of registered office to same address
  - change of same particulars of a specified director or secretary
- Generate e-forms for up to 10 companies in one go
- Download e-forms for completion, e-signing and offline / bulk submission