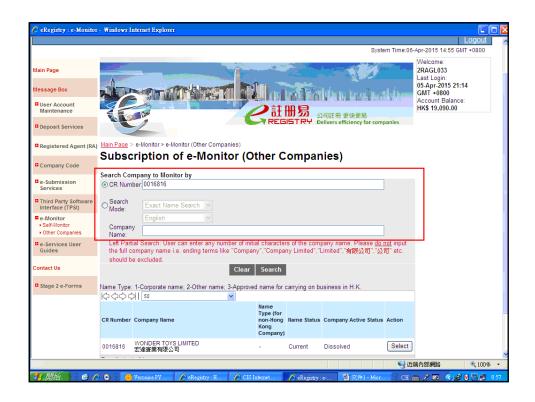

Integrated Companies Registry Information System

ICRIS - Phase 2 (Stage 2)

- e-Monitor
  - Self-Monitor & Other Companies
- e-Submission of commonly filed specified forms (by 3 batches – 11 Forms & TPSI)
  - R1, D2A, D2B & D4 (20 Feb 2012)
  - SC1, SC4, D5, D6, D7 & D8 (23 April 2012)
  - AR1 & Annual Return e-Reminder (tentatively mid-June 2012)