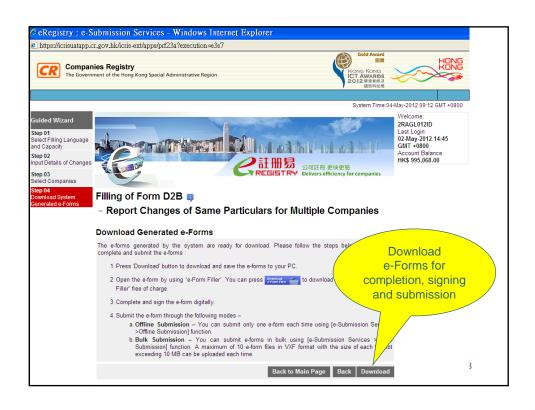

Report Changes of Same Particulars for Multiple Companies

- o e-Forms R1 and D2B
  - change of registered office to same address
  - change of same particulars of a specified director or secretary
- Generate e-forms for up to 10 companies in one go
- Download e-forms for completion, e-signing and offline / bulk submission