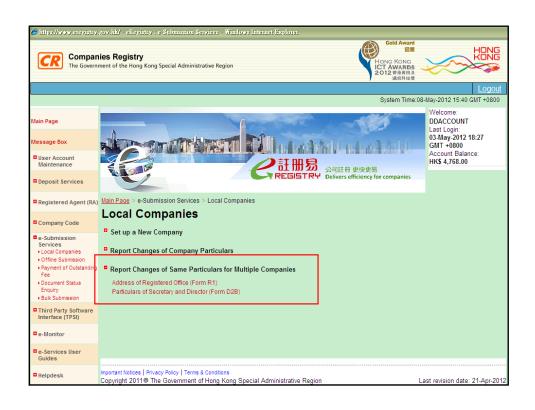

Report Changes of Same Particulars for Multiple Companies

- o e-Forms R1 and D2B
  - change of registered office to same address
  - change of same particulars of a specified director or secretary
- Generate e-forms for up to 10 companies in one go
- Download e-forms for completion, e-signing and offline / bulk submission