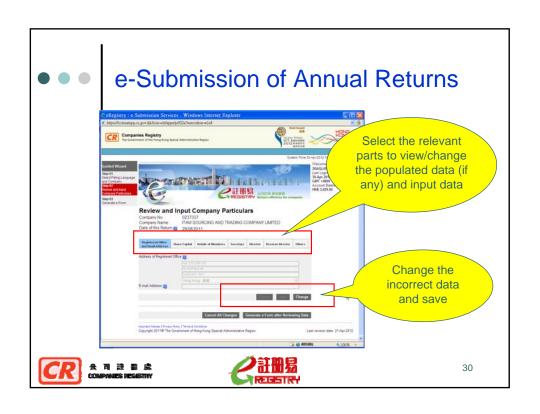

Integrated Companies Registry Information System

ICRIS - Phase 2 (Stage 2)

- e-Monitor
  - Self-Monitor & Other Companies
- e-Submission of commonly filed specified forms (by 3 batches – 11 Forms & TPSI)
  - R1, D2A, D2B & D4 (20 Feb 2012)
  - SC1, SC4, D5, D6, D7 & D8 (23 April 2012)
  - AR1 & Annual Return e-Reminder (tentatively mid-June 2012)