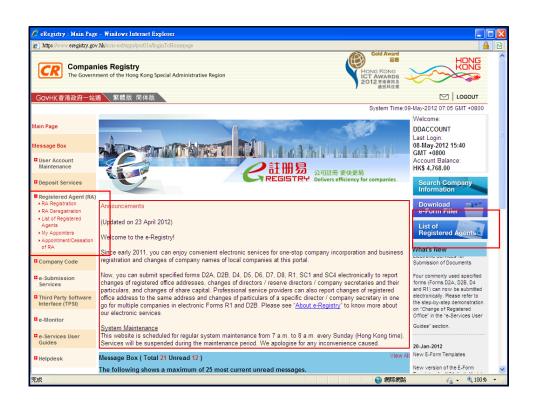

# One-stop Notification of Change of Business Address

 Optional service applicable to submission of electronic Form R1 only

- Additional and convenient means to notify IRD of any change in business address which is the same as the registered office address
  - CR informs IRD of companies' requests for changes of business addresses
  - IRD issues updated Business Registration Certificates on the next working day after registration of e-Forms R1
- If not opted, companies must notify IRD of the change in writing or in Form IRC3111A