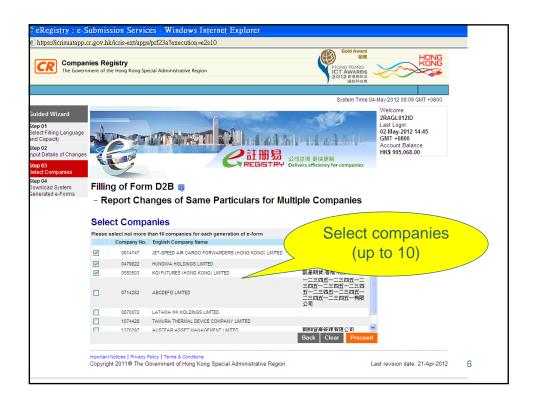

Report Changes of Same Particulars for Multiple Companies

- o e-Forms R1 and D2B
  - change of registered office to same address
  - change of same particulars of a specified director or secretary
- Generate e-forms for up to 10 companies in one go
- Download e-forms for completion, e-signing and offline / bulk submission