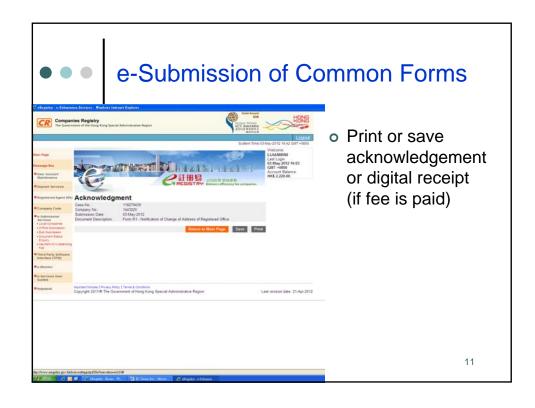

Integrated Companies Registry Information System

ICRIS - Phase 2 (Stage 2)

- e-Monitor
  - Self-Monitor & Other Companies
- e-Submission of commonly filed specified forms (by 3 batches – 11 Forms & TPSI)
  - R1, D2A, D2B & D4 (20 Feb 2012)
  - SC1, SC4, D5, D6, D7 & D8 (23 April 2012)
  - AR1 & Annual Return e-Reminder (tentatively mid-June 2012)