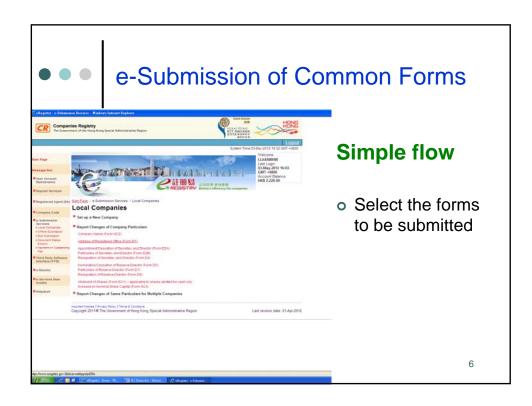

Integrated Companies Registry Information System

ICRIS - Phase 2 (Stage 2)

- e-Monitor
  - Self-Monitor & Other Companies
- e-Submission of commonly filed specified forms (by 3 batches – 11 Forms & TPSI)
  - R1, D2A, D2B & D4 (20 Feb 2012)
  - SC1, SC4, D5, D6, D7 & D8 (23 April 2012)
  - AR1 & Annual Return e-Reminder (tentatively mid-June 2012)

Report Changes of Same Particulars for Multiple Companies

- o e-Forms R1 and D2B
  - change of registered office to same address
  - change of same particulars of a specified director or secretary
- Generate e-forms for up to 10 companies in one go
- Download e-forms for completion, e-signing and offline / bulk submission