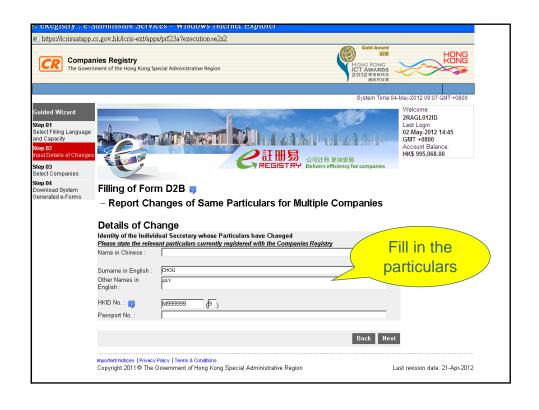

Report Changes of Same Particulars for Multiple Companies

- o e-Forms R1 and D2B
  - change of registered office to same address
  - change of same particulars of a specified director or secretary
- Generate e-forms for up to 10 companies in one go
- Download e-forms for completion, e-signing and offline / bulk submission