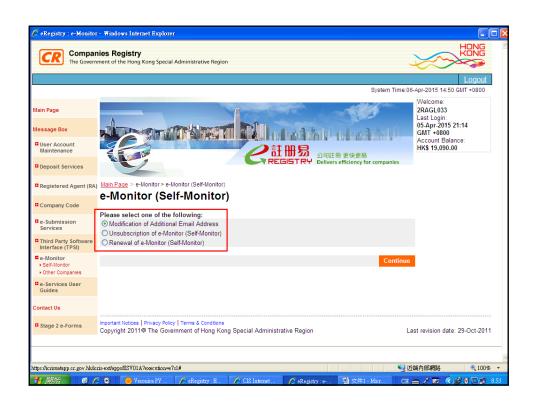

Integrated Companies Registry Information System

ICRIS - Phase 2 (Stage 2)

- e-Monitor
  - Self-Monitor & Other Companies
- e-Submission of commonly filed specified forms (by 3 batches – 11 Forms & TPSI)
  - R1, D2A, D2B & D4 (20 Feb 2012)
  - SC1, SC4, D5, D6, D7 & D8 (23 April 2012)
  - AR1 & Annual Return e-Reminder (tentatively mid-June 2012)