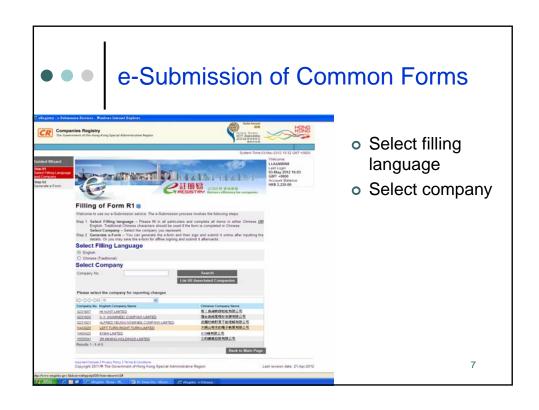

Integrated Companies Registry Information System

ICRIS - Phase 2 (Stage 2)

- e-Monitor
  - Self-Monitor & Other Companies
- e-Submission of commonly filed specified forms (by 3 batches – 11 Forms & TPSI)
  - R1, D2A, D2B & D4 (20 Feb 2012)
  - SC1, SC4, D5, D6, D7 & D8 (23 April 2012)
  - AR1 & Annual Return e-Reminder (tentatively mid-June 2012)

Report Changes of Same Particulars for Multiple Companies

- o e-Forms R1 and D2B
  - change of registered office to same address
  - change of same particulars of a specified director or secretary
- Generate e-forms for up to 10 companies in one go
- Download e-forms for completion, e-signing and offline / bulk submission