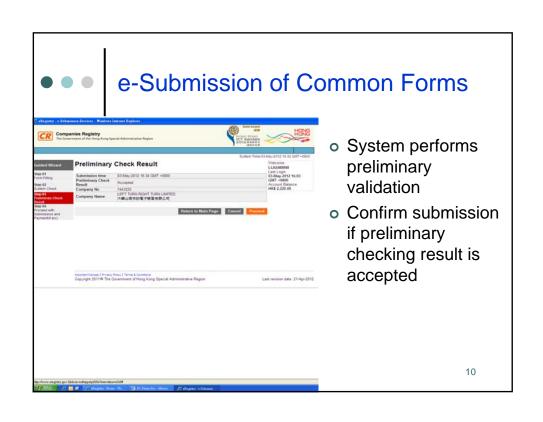

Integrated Companies Registry Information System

ICRIS - Phase 2 (Stage 2)

- e-Monitor
  - Self-Monitor & Other Companies
- e-Submission of commonly filed specified forms (by 3 batches – 11 Forms & TPSI)
  - R1, D2A, D2B & D4 (20 Feb 2012)
  - SC1, SC4, D5, D6, D7 & D8 (23 April 2012)
  - AR1 & Annual Return e-Reminder (tentatively mid-June 2012)