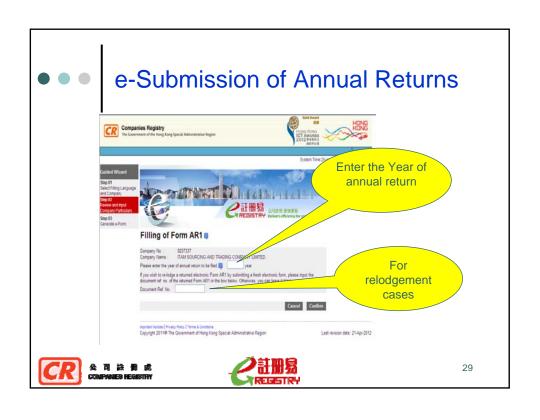

Integrated Companies Registry Information System

ICRIS - Phase 2 (Stage 2)

- e-Monitor
  - Self-Monitor & Other Companies
- e-Submission of commonly filed specified forms (by 3 batches – 11 Forms & TPSI)
  - R1, D2A, D2B & D4 (20 Feb 2012)
  - SC1, SC4, D5, D6, D7 & D8 (23 April 2012)
  - AR1 & Annual Return e-Reminder (tentatively mid-June 2012)