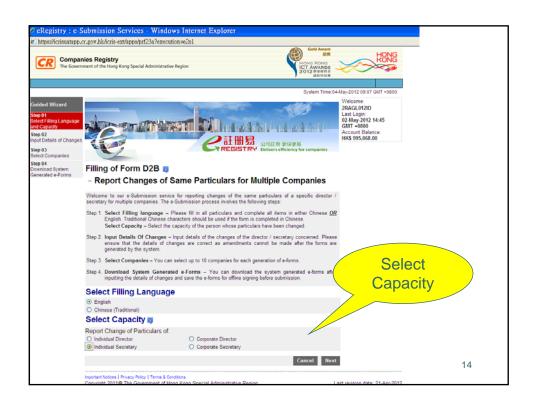

Report Changes of Same Particulars for Multiple Companies

- o e-Forms R1 and D2B
  - change of registered office to same address
  - change of same particulars of a specified director or secretary
- Generate e-forms for up to 10 companies in one go
- Download e-forms for completion, e-signing and offline / bulk submission