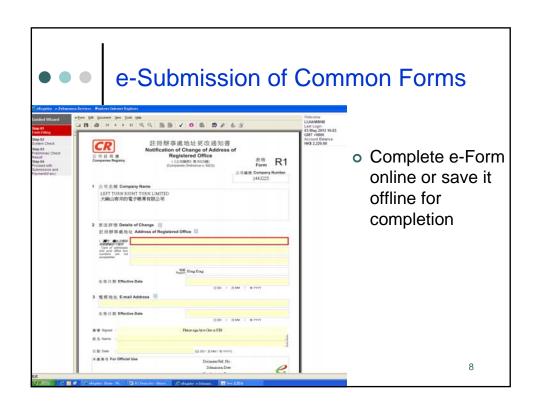

Integrated Companies Registry Information System

ICRIS - Phase 2 (Stage 2)

- e-Monitor
  - Self-Monitor & Other Companies
- e-Submission of commonly filed specified forms (by 3 batches – 11 Forms & TPSI)
  - R1, D2A, D2B & D4 (20 Feb 2012)
  - SC1, SC4, D5, D6, D7 & D8 (23 April 2012)
  - AR1 & Annual Return e-Reminder (tentatively mid-June 2012)

Report Changes of Same Particulars for Multiple Companies

- o e-Forms R1 and D2B
  - change of registered office to same address
  - change of same particulars of a specified director or secretary
- Generate e-forms for up to 10 companies in one go
- Download e-forms for completion, e-signing and offline / bulk submission