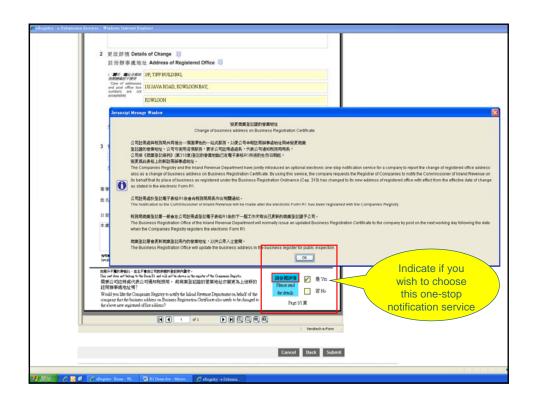

# One-stop Notification of Change of Business Address

 Optional service applicable to submission of electronic Form R1 only

- Additional and convenient means to notify IRD of any change in business address which is the same as the registered office address
  - CR informs IRD of companies' requests for changes of business addresses
  - IRD issues updated Business Registration Certificates on the next working day after registration of e-Forms R1
- If not opted, companies must notify IRD of the change in writing or in Form IRC3111A