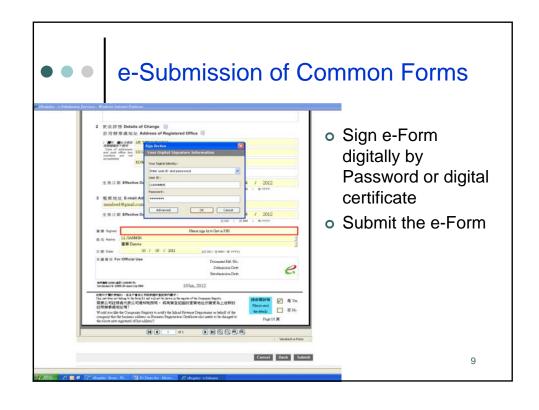

Integrated Companies Registry Information System

ICRIS - Phase 2 (Stage 2)

- e-Monitor
  - Self-Monitor & Other Companies
- e-Submission of commonly filed specified forms (by 3 batches – 11 Forms & TPSI)
  - R1, D2A, D2B & D4 (20 Feb 2012)
  - SC1, SC4, D5, D6, D7 & D8 (23 April 2012)
  - AR1 & Annual Return e-Reminder (tentatively mid-June 2012)