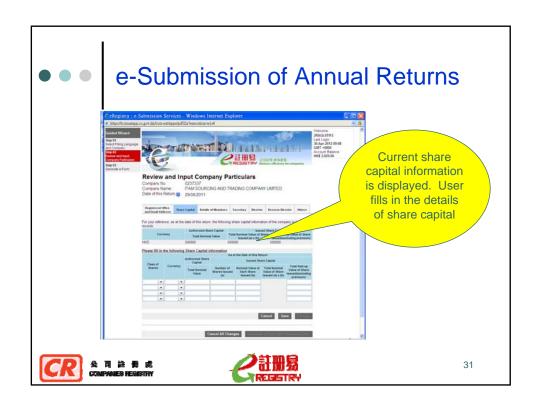

Integrated Companies Registry Information System

ICRIS - Phase 2 (Stage 2)

- e-Monitor
  - Self-Monitor & Other Companies
- e-Submission of commonly filed specified forms (by 3 batches – 11 Forms & TPSI)
  - R1, D2A, D2B & D4 (20 Feb 2012)
  - SC1, SC4, D5, D6, D7 & D8 (23 April 2012)
  - AR1 & Annual Return e-Reminder (tentatively mid-June 2012)