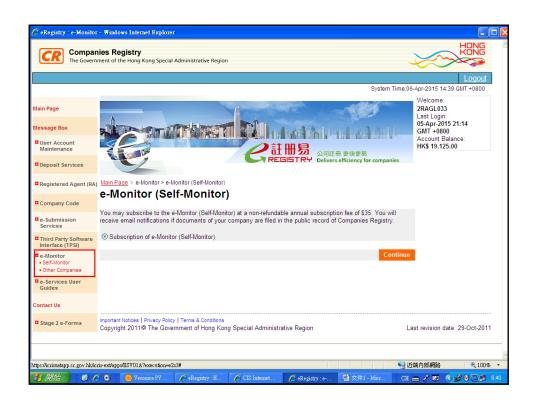

Integrated Companies Registry Information System

ICRIS - Phase 2 (Stage 2)

- e-Monitor
  - Self-Monitor & Other Companies
- e-Submission of commonly filed specified forms (by 3 batches – 11 Forms & TPSI)
  - R1, D2A, D2B & D4 (20 Feb 2012)
  - SC1, SC4, D5, D6, D7 & D8 (23 April 2012)
  - AR1 & Annual Return e-Reminder (tentatively mid-June 2012)