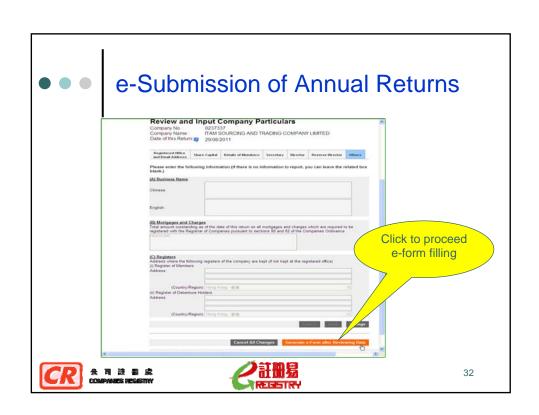

Integrated Companies Registry Information System

ICRIS - Phase 2 (Stage 2)

- e-Monitor
  - Self-Monitor & Other Companies
- e-Submission of commonly filed specified forms (by 3 batches – 11 Forms & TPSI)
  - R1, D2A, D2B & D4 (20 Feb 2012)
  - SC1, SC4, D5, D6, D7 & D8 (23 April 2012)
  - AR1 & Annual Return e-Reminder (tentatively mid-June 2012)