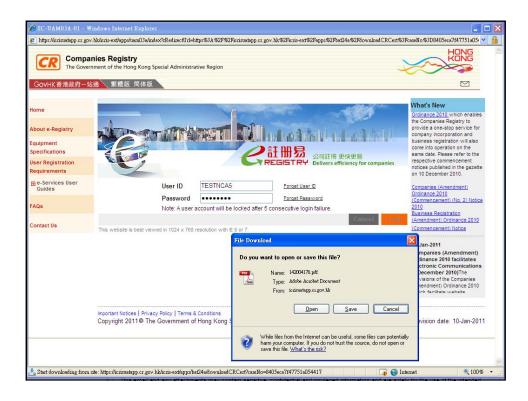

|                                                   | Total Paid                                        | HK\$16,750.00          |                                                                                                              |
|                                                                                                                        |                                                                                                              |                                                           | Do a Similar                                      | Transaction Return to Main Page                   | Save Print             | r i                                                                                                          |













| Notification of e-                                     | Certificates and Form NC                                                   | 3 收件匣   ×                                                                                                                                                                                                                                                             |
|--------------------------------------------------------|----------------------------------------------------------------------------|-----------------------------------------------------------------------------------------------------------------------------------------------------------------------------------------------------------------------------------------------------------------