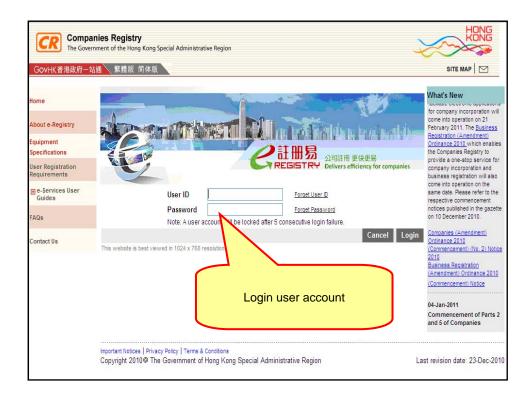

|                                                                                   | Inies Registry<br>Inment of the Hong Kong Special Administrative Region                                                                                                                                                                                                                                                                                                                                                                                                                                                                                                                                                                                                                                                                                                                                                                                                                                                                                                                                                                                                                                                                                                                                                                                   | 4                                                                                                                                                                                                                                                                                                 | KONG                                                                                                                                                                                                                                                                                                                                                                                                                                                                                                                                                                                                                                                                                                                                                                                              |
|-----------------------------------------------------------------------------------|-----------------------------------------------------------------------------------------------------------------------------------------------------------------------------------------------------------------------------------------------------------------------------------------------------------------------------------------------------------------------------------------------------------------------------------------------------------------------------------------------------------------------------------------------------------------------------------------------------------------------------------------------------------------------------------------------------------------------------------------------------------------------------------------------------------------------------------------------------------------------------------------------------------------------------------------------------------------------------------------------------------------------------------------------------------------------------------------------------------------------------------------------------------------------------------------------------------------------------------------------------------|---------------------------------------------------------------------------------------------------------------------------------------------------------------------------------------------------------------------------------------------------------------------------------------------------|---------------------------------------------------------------------------------------------------------------------------------------------------------------------------------------------------------------------------------------------------------------------------------------------------------------------------------------------------------------------------------------------------------------------------------------------------------------------------------------------------------------------------------------------------------------------------------------------------------------------------------------------------------------------------------------------------------------------------------------------------------------------------------------------------|
| GOVHK香港政府一刻                                                                       | 出通 繁體版 简体版                                                                                                                                                                                                                                                                                                                                                                                                                                                                                                                                                                                                                                                                                                                                                                                                                                                                                                                                                                                                                                                                                                                                                                                                                                                |                                                                                                                                                                                                                                                                                                   | TE MAP                                                                                                                                                                                                                                                                                                                                                                                                                                                                                                                                                                                                                                                                                                                                                                                            |
| Main Page<br>Message Box<br>El User Account<br>Maintenance<br>El Deposit Services |                                                                                                                                                                                                                                                                                                                                                                                                                                                                                                                                                                                                                                                                                                                                                                                                                                                                                                                                                                                                                                                                                                                                                                                                                                                           | System Time:0                                                                                                                                                                                                                                                                                     | 4-Jan-2011 09:30 GNT +0800<br>Welcome:<br>TESTNCA5<br>Last Login:<br>04-Jan-2011 09:14<br>GMT +0800<br>Account Balance:<br>HK\$ 315,314.50<br>Search Company<br>Information                                                                                                                                                                                                                                                                                                                                                                                                                                                                                                                                                                                                                       |
| Contain Sode<br>e-Submission<br>Services (To be<br>launched soon)                 | Announcements<br>The e-Registry will be launched on 10 January 2011.                                                                                                                                                                                                                                                                                                                                                                                                                                                                                                                                                                                                                                                                                                                                                                                                                                                                                                                                                                                                                                                                                                                                                                                      |                                                                                                                                                                                                                                                                                                   | Download<br>e-Form Filler<br>What's New                                                                                                                                                                                                                                                                                                                                                                                                                                                                                                                                                                                                                                                                                                                                                           |
| e Services User<br>Guides                                                         | Message Box ( Total 40 Unread 19 )<br>The following shows a maximum of 25 most current unread messages.                                                                                                                                                                                                                                                                                                                                                                                                                                                                                                                                                                                                                                                                                                                                                                                                                                                                                                                                                                                                                                                                                                                                                   | View Al                                                                                                                                                                                                                                                                                           | and 5 of Companies<br>(Amendment) Ordinance<br>2010 on 21 February 2011<br>(10 December 2010)                                                                                                                                                                                                                                                                                                                                                                                                                                                                                                                                                                                                                                                                                                     |
| Contact Us                                                                        | Subject         Notification of e-Certificates and Form NC3         Intervention         Inter | Date/Time           03-Jan-2011 15:50           03-Jan-2011 15:40           03-Jan-2011 15:40           03-Dec-2010 18:40           03-Dec-2010 18:40           03-Dec-2010 18:10           03-Dec-2010 18:00           03-Dec-2010 15:50           03-Dec-2010 12:40           31-Dec-2010 12:40 | Parts 2 and 5 of <u>Coronanes</u><br>(Ameridment) Ordinance 3010<br>which streamline the company<br>incorporation procedure and<br>facilitate electronic applications<br>for company incorporation will<br>come into operation on 21<br>February 2011. Which enables<br>therwide a one-atop service for<br>company incorporation and<br>business registration vill also<br>come into operation on the<br>same date. Please refer to the<br>respective commencement<br>not ces published in the gazette<br>on 10 December 2010.<br>Commanies (Amendment)<br>Organianes (Amendment)<br>Organianes (Amendment)<br>Organianes (Amendment)<br>Organianes (Amendment)<br>Organianes (Amendment)<br>Organianes (Amendment)<br>Organianes (Amendment)<br>Organianes (Amendment)<br>Organianes (Amendment) |