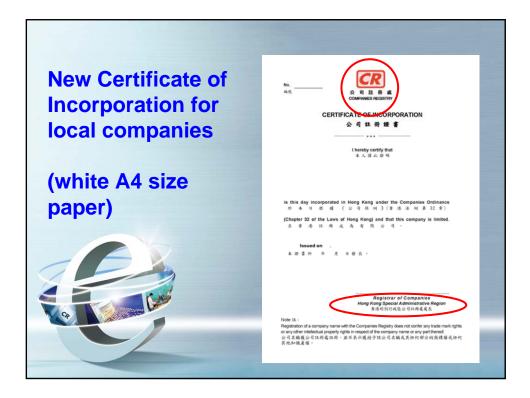

## **One-stop Company and Business** Registration Service

- Simultaneous Applications a person who makes an application for company registration is deemed to have applied for business registration at the same time
- Applicable to:
  - Local and non-Hong Kong companies
  - Paper and electronic submissions















|                                                                                   | Inies Registry<br>Inment of the Hong Kong Special Administrative Region