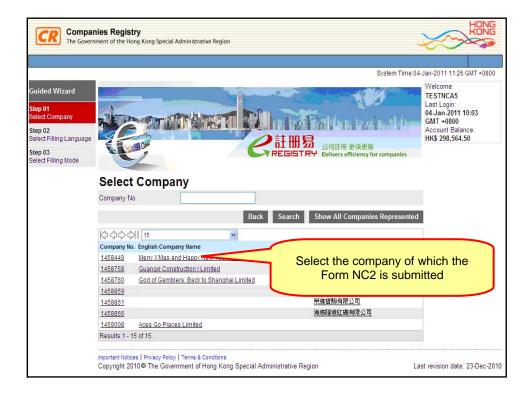

| Lodged             | [Withdraw] |  |  |  |
|                                                    | 14200 <mark>4</mark> 179 |                                            | Create<br>Prosperity<br>Limited<br>共創繁榮有限<br>公司            | 04-Jan-2011                               | 71192001505         | (C)FNC1 -<br>Incorporation<br>Form (Company<br>Limited by<br>Shares) | Lodged             | [Withdraw] |  |  |  |
|                                                    |                          |                                            |                                                            | 04-Jan-2011                               | 71192001506         | (C)<br>Memorandum &<br>Articles of<br>Association                    | Lodged             | [Withdraw] |  |  |  |











|                                                                                                        | nies Registry<br>ment of the Hong Kong Spe             | cial Administrative Region                                     |                      |                  |                                                                                                                                         |
|--------------------------------------------------------------------------------------------------------|--------------------------------------------------------|----------------------------------------------------------------|----------------------|------------------|---------------------------------------------------------------------------------------------------------------------