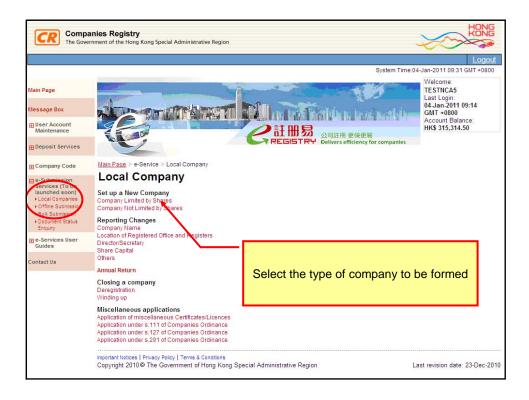

## **One-stop Company and Business** Registration Service

- Simultaneous Applications a person who makes an application for company registration is deemed to have applied for business registration at the same time
- Applicable to:
  - Local and non-Hong Kong companies
  - Paper and electronic submissions