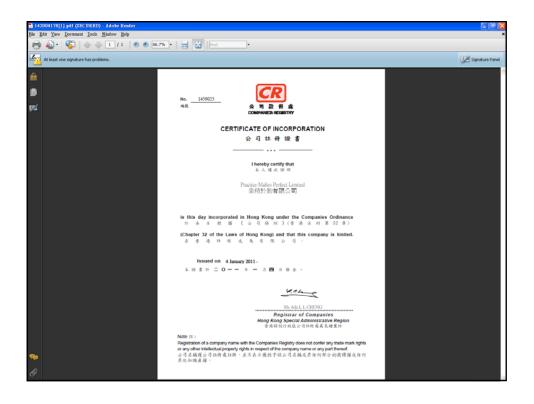

|                                                   | Total Paid                                        | HK\$16,750.00          |                                                                                                              |
|                                                                                                                        |                                                                                                              |                                                           | Do a Similar                                      | Transaction Return to Main Page                   | Save Print             | r i                                                                                                          |













| Notification of e-                                     | Certificates and Form NC                                                   | 3 收件匣   ×                                                                                                                                                                                                                                                             |
|--------------------------------------------------------|----------------------------------------------------------------------------|-------------------------------------------------------------------------------------------------------------------------------------------------------------------------------------------------------------------------------------------------------------------