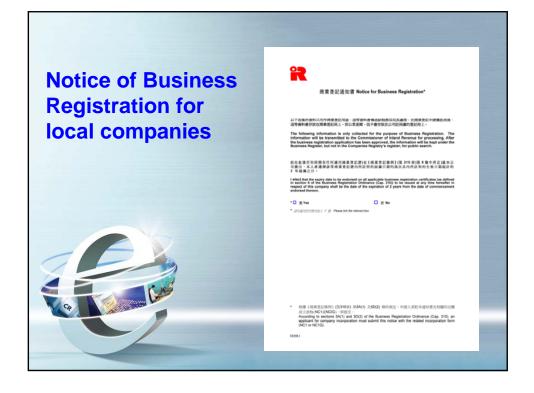

## **One-stop Company and Business** Registration Service

- Simultaneous Applications a person who makes an application for company registration is deemed to have applied for business registration at the same time
- Applicable to:
  - Local and non-Hong Kong companies
  - Paper and electronic submissions















|                                                                                   | Inies Registry<br>Inment of the Hong Kong Special Administrative Region