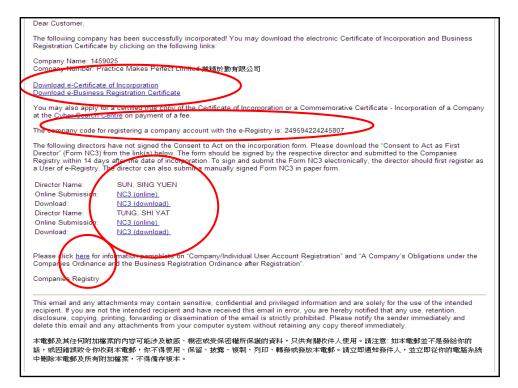

|                                                   | Total Paid                                        | HK\$16,750.00          |                                                                                                              |
|                                                                                                                        |                                                                                                              |                                                           | Do a Similar                                      | Transaction Return to Main Page                   | Save Print             | r i                                                                                                          |













| Notification of e-                                     | Certificates and Form NC                                                   | 3 收件匣   ×                                                                                                                                                                                                                                                             |
|--------------------------------------------------------|----------------------------------------------------------------------------|---------------------------------------------------------------------------------------------------------------------------------------------------------------------------------------------------------------------------------------------------------------