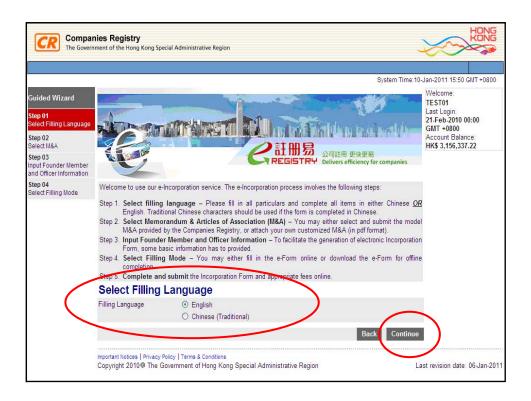

## **One-stop Company and Business** Registration Service

- Simultaneous Applications a person who makes an application for company registration is deemed to have applied for business registration at the same time
- Applicable to:
  - Local and non-Hong Kong companies
  - Paper and electronic submissions