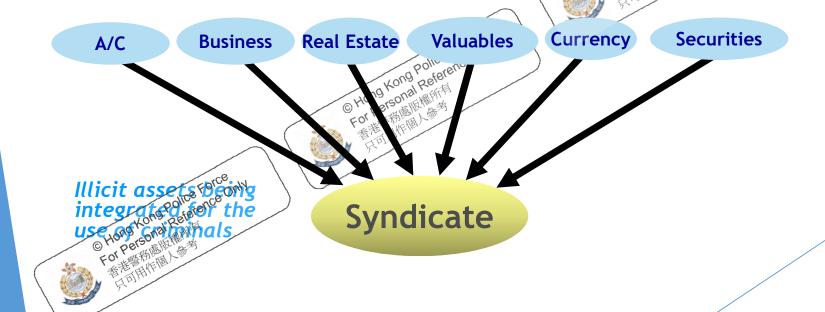

## Methods of Money Laundering

► Stage III: Integration

© Hong Kong Police Force香港警務處版權所有

- To integrate the laundered funds from different sources only
   Use the laundered funds to purchase 'clean assets and Reference only