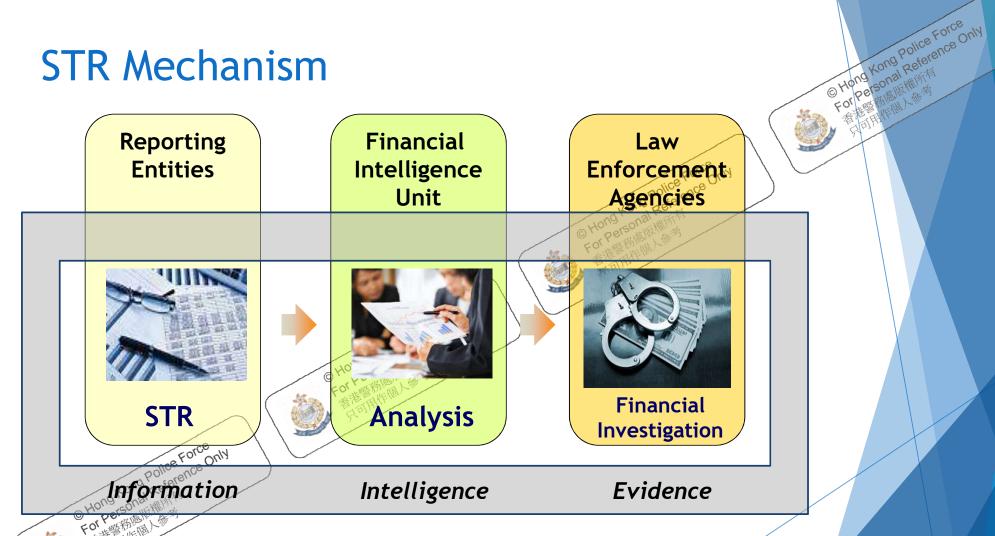

# onong rong ronce ronce Only For personal Reference Only **STR Mechanism** @ Hong Kong Police Force Only @ Hong Kong Reference Only For Personal Reference Only rurenounairenoun 香港解析機構等 **Financial** Intelligence Unit © Hang Kong Police On © Hang Kong Reference On FAML/ CFT Law Reporting © Horokong Police Force Entities **Enforcement Agencies**

### **STR Mechanism**

← Public-Private Partnership →

Reporting Entities

Financial Institutions & DNFBPs

CDD + KYC

**Record Keeping** 

Internal Controls

STR Filing

Financial Intelligence Unit

JFIU FOTCE

STR Regime

Intelligence Exchange

International Cooperation

Training & Outreach

Law
Enforcement
Agencies

e.g. Police, Customs, ICAC

Financial Investigation

**Asset Tracing** 

Restraint & Confiscation

Mutual Legal Assistance

### **STR Mechanism**

Joint Financial
Intelligence Unit