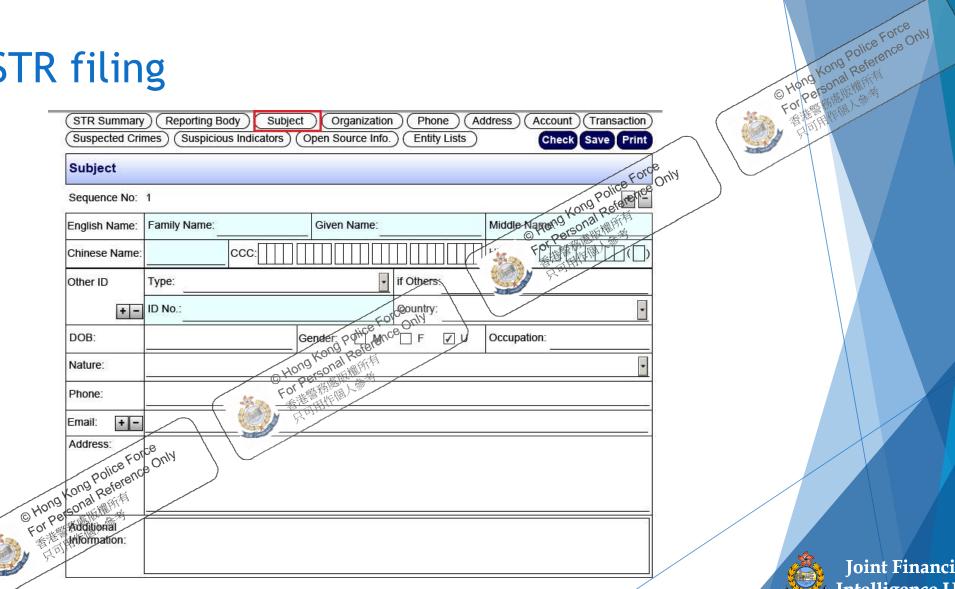

@ Hong Kong Police Force © Hong Kong Poince Porce Only
For Personal Reference Only Recommended Structure of STR (STR Summary) (Reporting Body) (Subject) (Organization) (Phone) (Address) (Account) (Transaction) (Suspected Crimes) (Suspicious Indicators) (Open Source Info.) (Entity Lists) (Check Save Print Check Save Print Subject Sequence No: 1 @ Hong Kong Police Force © Hong Kong Police Porce Only
For Personal Reference English Name: Family Name: Given Name: Middle Name HKID: Chinese Name COLLABORATION TO THE PARTY OF Other ID + - ID No.: 在下月用作服 卷书 Country: DOB: Gender: ☐ M ☐ F ☑ U Occupation: Nature: Phone: Reporting Body ) Phone (Address) (Account) (Transaction) STR Summary ( Subject Organization Email: + -Suspected Crimes Suspicious Indicators Open Source Info. Entity Lists Check Save Print Address: Account + -Sequence No: Additional Account Institution: Information: if Others: Account Number: Account Type: @ Hong Kong Police Force Only