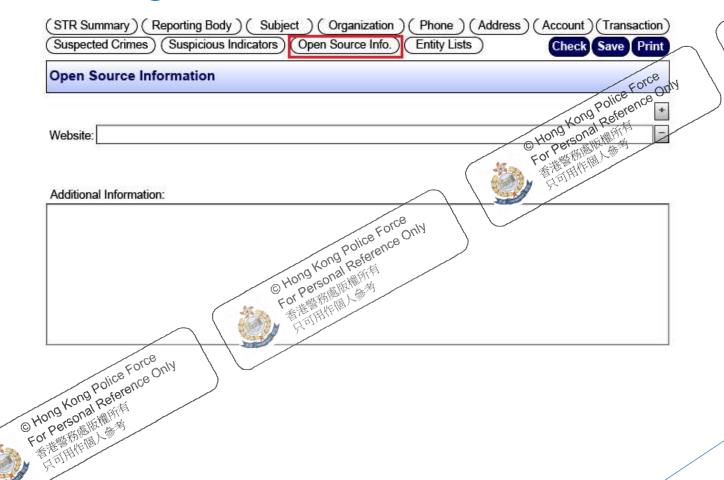

@ Hong Kong Police Force © Hong Kong Poince Porce Only
For Personal Reference Only Recommended Structure of STR (STR Summary) (Reporting Body) (Subject) (Organization) (Phone) (Address) (Account) (Transaction) (Suspected Crimes) (Suspicious Indicators) (Open Source Info.) (Entity Lists) (Check Save Print Check Save Print Subject Sequence No: 1 @ Hong Kong Police Force © Hong Kong Police Porce Only
For Personal Reference English Name: Family Name: Given Name: Middle Name HKID: Chinese Name COLLABORATION TO THE PARTY OF Other ID + - ID No.: 在下月用作服 卷书 Country: DOB: Gender: ☐ M ☐ F ☑ U Occupation: Nature: Phone: Reporting Body ) Phone (Address) (Account) (Transaction) STR Summary ( Subject Organization Email: + -Suspected Crimes Suspicious Indicators Open Source Info. Entity Lists Check Save Print Address: Account + -Sequence No: Additional Account Institution: Information: if Others: Account Number: Account Type: @ Hong Kong Police Force Only