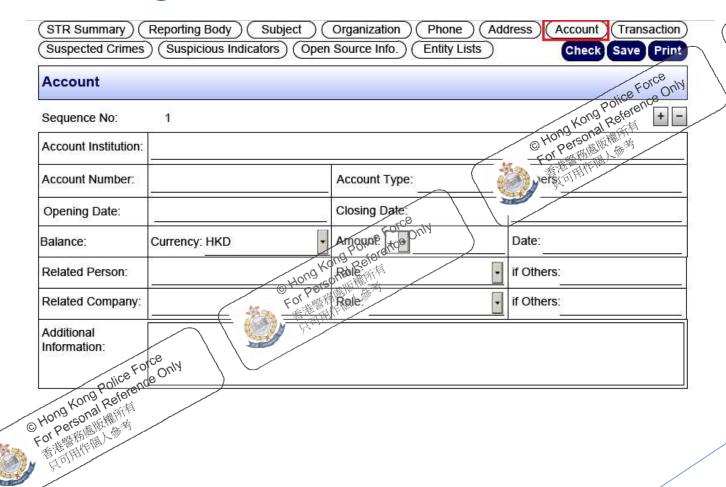

@ Hong Kong Police Force © Hong Kong Poince Porce Only
For Personal Reference Only Recommended Structure of STR (STR Summary) (Reporting Body) (Subject) (Organization) (Phone) (Address) (Account) (Transaction) (Suspected Crimes) (Suspicious Indicators) (Open Source Info.) (Entity Lists) (Check Save Print Check Save Print Subject Sequence No: 1 @ Hong Kong Police Force © Hong Kong Police Porce Only
For Personal Reference English Name: Family Name: Given Name: Middle Name HKID: Chinese Name COLLABORATION TO THE PARTY OF Other ID + - ID No.: 在下月用作服 卷书 Country: DOB: Gender: ☐ M ☐ F ☑ U Occupation: Nature: Phone: Reporting Body ) Phone (Address) (Account) (Transaction) STR Summary ( Subject Organization Email: + -Suspected Crimes Suspicious Indicators Open Source Info. Entity Lists Check Save Print Address: Account + -Sequence No: Additional Account Institution: Information: if Others: Account Number: Account Type: @ Hong Kong Police Force Only

@ Hong Kong Reference Only

For Personal Reference Only Opening Date: Closing Date: Balance: Currency: HKD Amount + Date: Related Person: Role: f Others: TO TENDUM TOTAL Role: if Others: Related Company: Additional Information: Joint Financial
Intelligence Unit © Hong Kong Police Force香港警務處版權所有