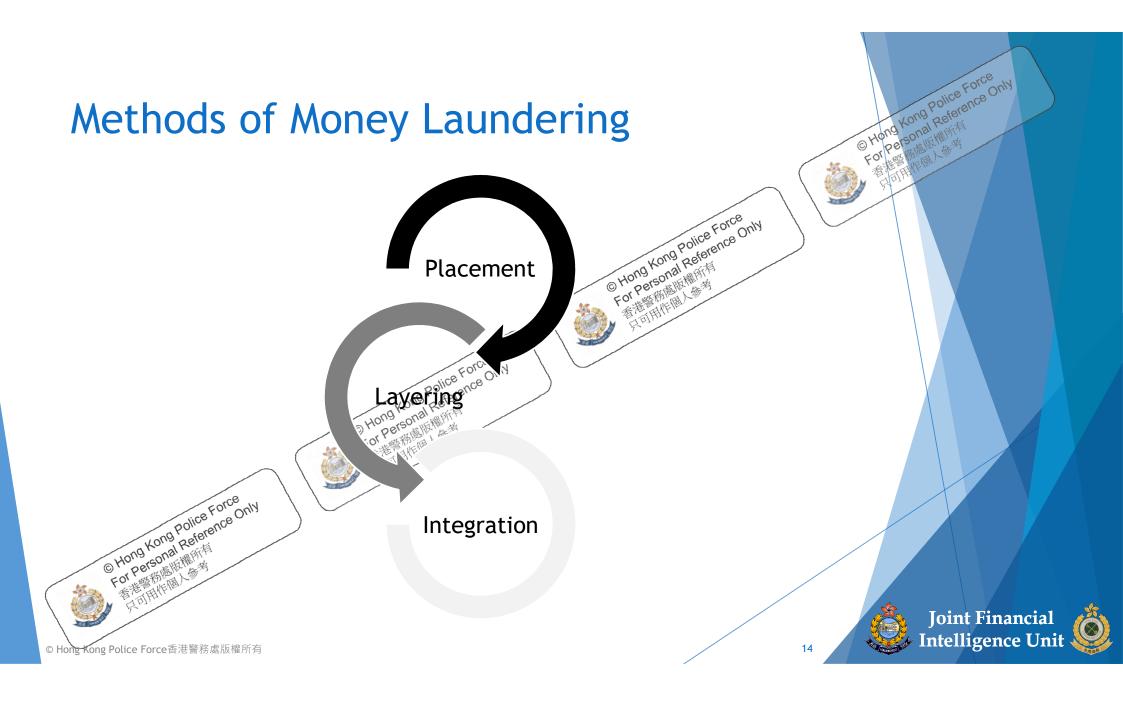

## Methods of Money Laundering

► Stage I: Placement

▶ Place dirty money into the financial system

Hong Kong Police Force © Hong Kong Police Porce Only
For personal Reference
For personal Reference Smuggling cash **Business** Remittance colice face of the second seco Currency exchange **Securities** \$\$ into the banking system For Personal Rd Real estate

## Methods of Money Laundering

Stage II: Layering

## Methods of Money Laundering

► Stage III: Integration

© Hong Kong Police Force香港警務處版權所有

- To integrate the laundered funds from different sources only
   Use the laundered funds to purchase 'clean assets and Reference only