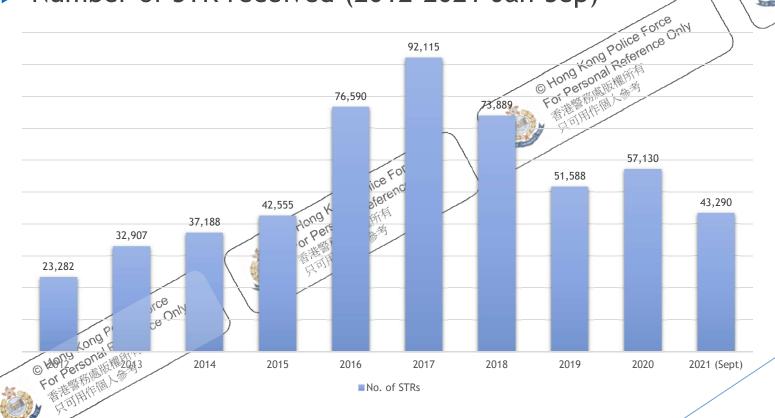

### **STR Statistics**

▶ Number of STR received (2012-2021 Jan-Sep)

@ Hong Kong Police Force Only

For Personal Reference Only