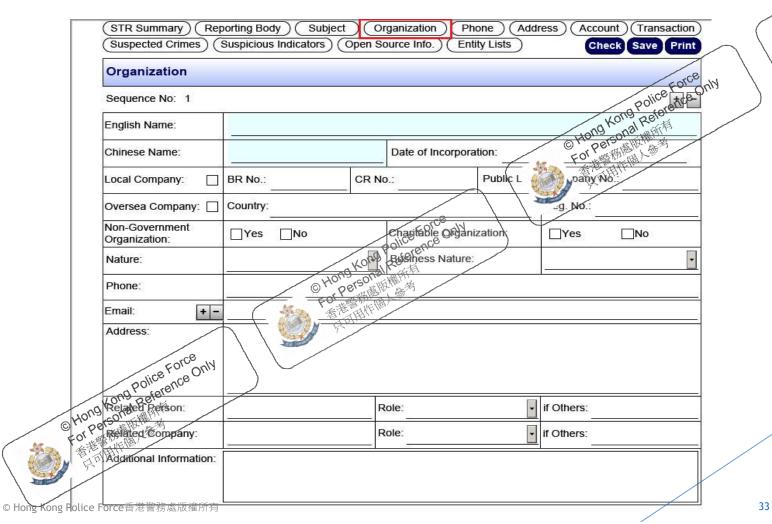

@ Hong Kong Police Force © Hong Kong Poince Porce Only
For Personal Reference Only Recommended Structure of STR (STR Summary) (Reporting Body) (Subject) (Organization) (Phone) (Address) (Account) (Transaction) (Suspected Crimes) (Suspicious Indicators) (Open Source Info.) (Entity Lists) (Check Save Print Check Save Print Subject Sequence No: 1 @ Hong Kong Police Force © Hong Kong Police Porce Only
For Personal Reference English Name: Family Name: Given Name: Middle Name HKID: Chinese Name COLLABORATION TO THE PARTY OF Other ID + - ID No.: 在下月用作服 卷书 Country: DOB: Gender: ☐ M ☐ F ☑ U Occupation: Nature: Phone: Reporting Body ) Phone (Address) (Account) (Transaction) STR Summary ( Subject Organization Email: + -Suspected Crimes Suspicious Indicators Open Source Info. Entity Lists Check Save Print Address: Account + -Sequence No: Additional Account Institution: Information: if Others: Account Number: Account Type: @ Hong Kong Police Force Only

@ Hong Kong Reference Only

For Personal Reference Only Opening Date: Closing Date: Balance: Currency: HKD Amount + Date: Related Person: Role: f Others: TO TENDUM TOTAL Role: if Others: Related Company: Additional Information: Joint Financial
Intelligence Unit © Hong Kong Police Force香港警務處版權所有