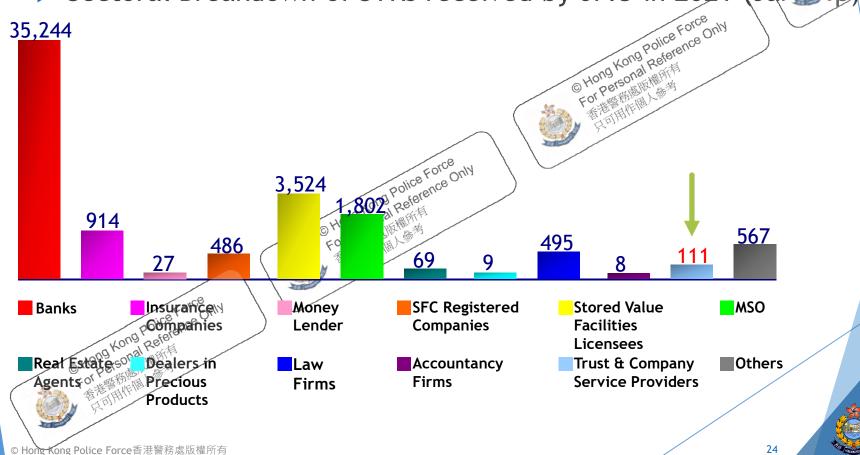

#### **STR Statistics**

Englishman Reference Only Sectoral Breakdown of STRs received by JFIU in 2021 (Jan

@ Hong Kong Police Force