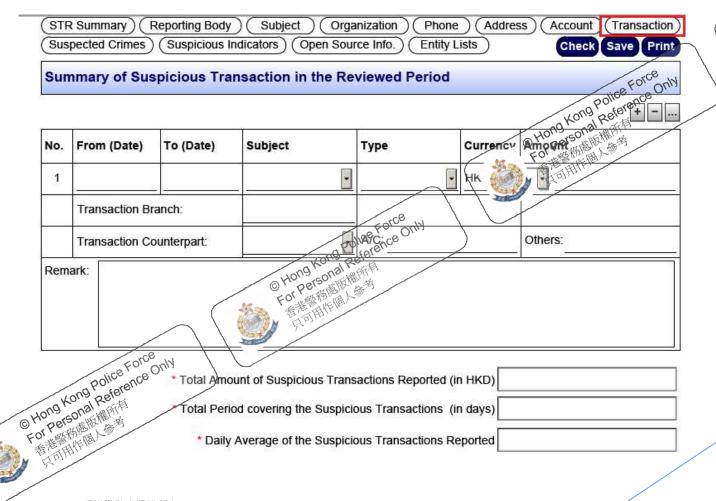

#### **Transactions**

- Reviewed period
- ► Fund movement pattern (sudden change?)
- Suspicious transactions (Not limited to transactions of large amount/frequent transactions)
- Pattern of suspicious transactions