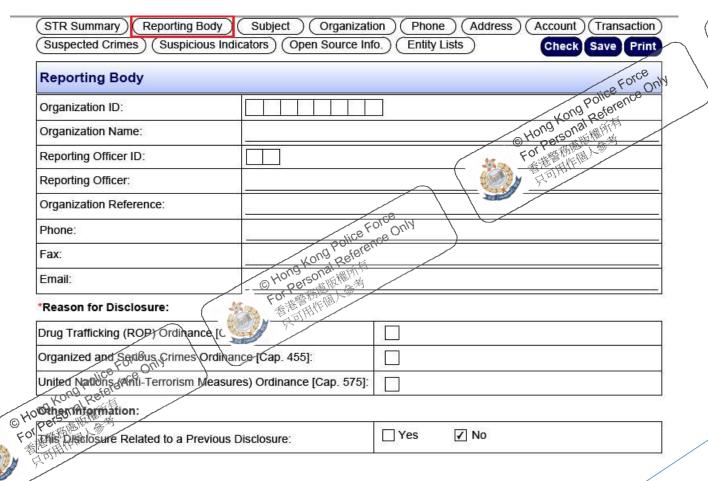

@ Hong Kong Police Force © Hong Kong Poince Porce Only
For Personal Reference Only Recommended Structure of STR (STR Summary) (Reporting Body) (Subject) (Organization) (Phone) (Address) (Account) (Transaction) (Suspected Crimes) (Suspicious Indicators) (Open Source Info.) (Entity Lists) (Check Save Print Check Save Print Subject Sequence No: 1 @ Hong Kong Police Force © Hong Kong Police Porce Only
For Personal Reference English Name: Family Name: Given Name: Middle Name HKID: Chinese Name COLLABORATION TO THE PARTY OF Other ID + - ID No.: 在下月用作服 卷书 Country: DOB: Gender: ☐ M ☐ F ☑ U Occupation: Nature: Phone: Reporting Body ) Phone (Address) (Account) (Transaction) STR Summary ( Subject Organization Email: + -Suspected Crimes Suspicious Indicators Open Source Info. Entity Lists Check Save Print Address: Account + -Sequence No: Additional Account Institution: Information: if Others: Account Number: Account Type: @ Hong Kong Police Force Only