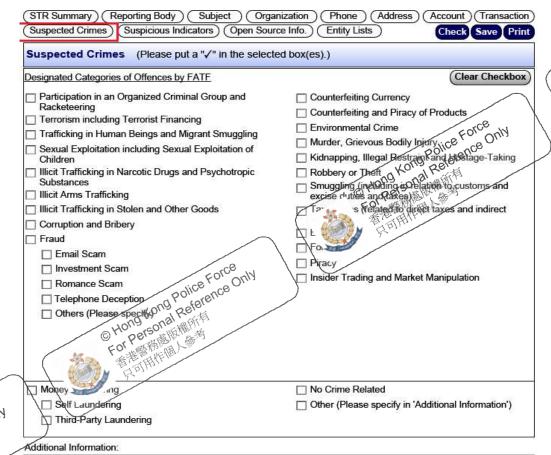

# **Triggering Factors**

- ► Involved crimes (fraud/corruption/sanctions/terrorist acts netsolved crimes)

  Warrants/court
- Warrants/court orders received
- Open source information (news/list of regulatory agencies, etc.)
- Pattern of suspicious transactions dange transactions/temporary repository of fund, etc.)