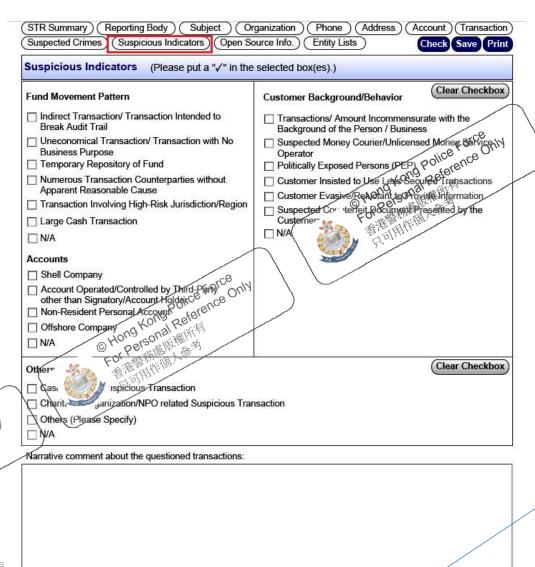

© Hong Kong Police Force Only
For Personal Reference Only

© Hong Kong Police Porce Only
For personal Reference

For Personal Reference Only

Reporting Entities' Enquiries & Open Source Information

► Suspicious indicators (KYC queries, world check, etc. → not have sarry to report all queries carried out) queries carried out)

Links of open source information

Conclusion & Way Forward

Conclusion of the report

Follower actions (Enhanced CDD measure, End of business relationship, etc.)

Joint Financial Intelligence Uni