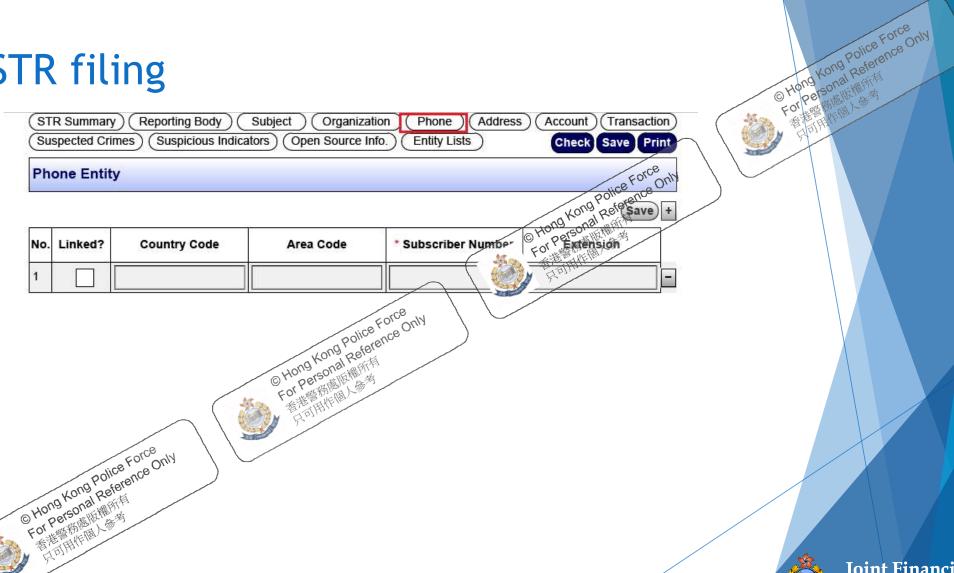

@ Hong Kong Police Force © Hong Kong Poince Porce Only
For Personal Reference Only Recommended Structure of STR (STR Summary) (Reporting Body) (Subject) (Organization) (Phone) (Address) (Account) (Transaction) (Suspected Crimes) (Suspicious Indicators) (Open Source Info.) (Entity Lists) (Check Save Print Check Save Print Subject Sequence No: 1 @ Hong Kong Police Force © Hong Kong Police Porce Only
For Personal Reference English Name: Family Name: Given Name: Middle Name HKID: Chinese Name COLLABORATION TO THE PARTY OF Other ID + - ID No.: 在下月用作服 卷书 Country: DOB: Gender: ☐ M ☐ F ☑ U Occupation: Nature: Phone: Reporting Body ) Phone (Address) (Account) (Transaction) STR Summary ( Subject Organization Email: + -Suspected Crimes Suspicious Indicators Open Source Info. Entity Lists Check Save Print Address: Account + -Sequence No: Additional Account Institution: Information: if Others: Account Number: Account Type: @ Hong Kong Police Force Only