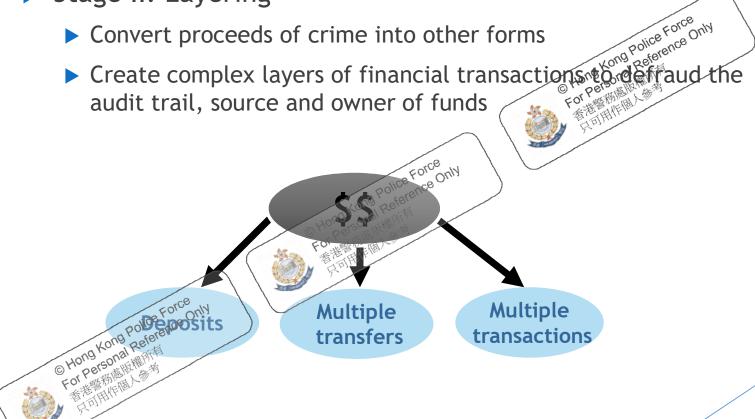

wing that first mentioned disclosure

Maximum Renalty:

HKD 500,000 fine

3 months' imprisonment

S.25A(5) of Cap. 405 DTROP

S.25A(5) of Cap. 455 OSCO

S. 12(5) of Cap. 575 UNATMO





**Key Legislation** 

© Hong Kong Police Force Only
For Personal Reference Only Methods of ML and TF

rorrersonal reten

STR

Structure

《Hong Kong Police Force Only For Personal Reference Only





## Methods of Money Laundering

► Stage I: Placement

▶ Place dirty money into the financial system

Hong Kong Police Force © Hong Kong Police Porce Only
For personal Reference
For personal Reference Smuggling cash **Business** Remittance colice face of the second seco Currency exchange **Securities** \$\$ into the banking system For Personal Rd Real estate



## Methods of Money Laundering

Stage II: Layering





## Methods of Money Laundering

► Stage III: Integration

© Hong Kong Police Force香港警務處版權所有

- To integrate the laundered funds from different sources only
   Use the laundered funds to purchase 'clean assets and Reference only





## Methods of Terrorist Financing

Abuse of donations and NPOs

Funding from criminals or legitimate activities

▶ Physical transportation of cash police Force of

Use of banks accounts and MSOs

Overall Police Force Only
Overall Revel of terrorism threat in HK - "Moderate"

O Hong Kong Fonce Force Only

For Personal Reference Only





**Key Legislation** 

© Hong Kong Police Force Only For Personal Reference Only Methods of ML and TF

FOT PERSONAL REPORT

STR

© Hong Kong Police Force Only
For Personal Reference Only Structure



# onong rong ronce ronce