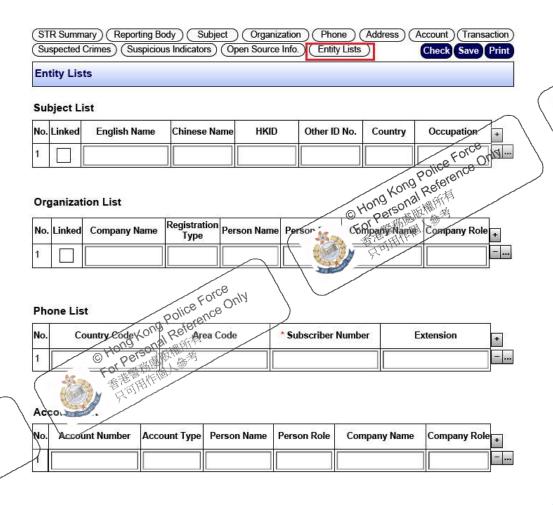

@ Hong Kong Police Force © Hong Kong Poince Porce Only
For Personal Reference Only Recommended Structure of STR (STR Summary) (Reporting Body) (Subject) (Organization) (Phone) (Address) (Account) (Transaction) (Suspected Crimes) (Suspicious Indicators) (Open Source Info.) (Entity Lists) (Check Save Print Check Save Print Subject Sequence No: 1 @ Hong Kong Police Force © Hong Kong Police Porce Only
For Personal Reference English Name: Family Name: Given Name: Middle Name HKID: Chinese Name COLLABORATION TO THE PARTY OF Other ID + - ID No.: 在下月用作服 卷书 Country: DOB: Gender: ☐ M ☐ F ☑ U Occupation: Nature: Phone: Reporting Body ) Phone (Address) (Account) (Transaction) STR Summary ( Subject Organization Email: + -Suspected Crimes Suspicious Indicators Open Source Info. Entity Lists Check Save Print Address: Account + -Sequence No: Additional Account Institution: Information: if Others: Account Number: Account Type: @ Hong Kong Police Force Only

@ Hong Kong Reference Only

For Personal Reference Only Opening Date: Closing Date: Balance: Currency: HKD Amount + Date: Related Person: Role: f Others: TO TENDUM TOTAL Role: if Others: Related Company: Additional Information: Joint Financial
Intelligence Unit © Hong Kong Police Force香港警務處版權所有

#### Address List

| No. | Address Detail | • |  |
|-----|----------------|---|--|
| 1   |                |   |  |

Joint Financial Intelligence Unit

o rong rong ronge rorce only

**Key Legislation** 

© Hong Kong Police Force Only
For Personal Reference Only Methods of ML and TF