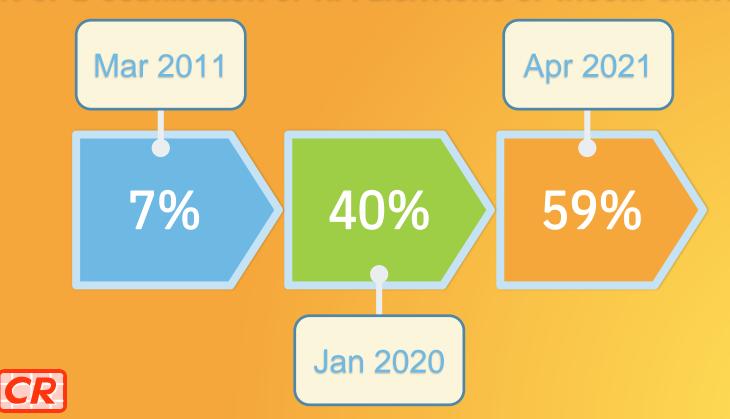

#### % OF E-SUBMISSION OF APPLICATIONS OF INCORPORATION

Are you using the e-Incorporation service?

We have been using paper forms for incorporation of companies.

Why should we switch to use e-Incorporation service?