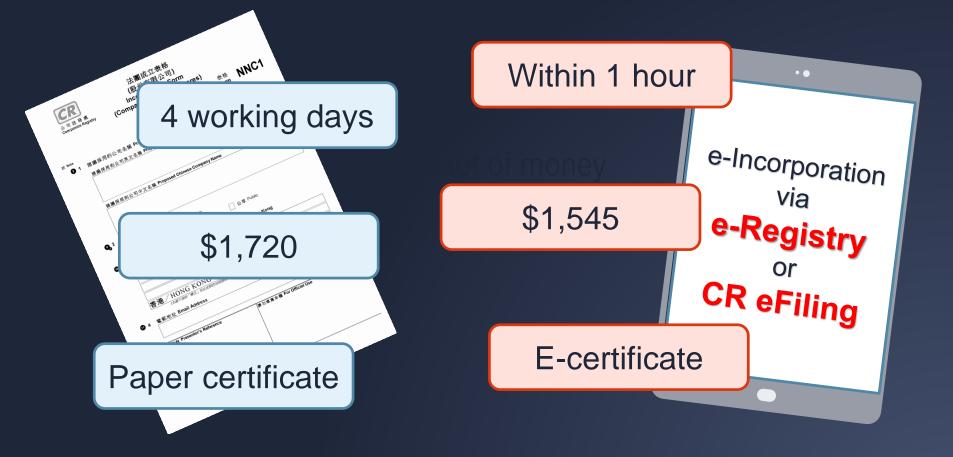

## E-INCORPORATION MADE EASY

ROGER WONG
DEPUTY REGISTRY MANAGER





#### % OF E-SUBMISSION OF APPLICATIONS OF INCORPORATION



Are you using the e-Incorporation service?





We have been using paper forms for incorporation of companies.

Why should we switch to use e-Incorporation service?





#### ANYWHERE AND ANYTIME











#### E-INCORPORATION IS EASY



#### E-INCORPORATION SERVICE

- **Incorporation of company** limited by shares
- Incorporation of company not limited by shares





#### INPUT PARTICULARS

- Follow Guided Wizard
- Reduce repetitive input
- Select model Articles of Association (AA)





#### SIGN AND SUBMIT E-FORM (1)

- e-Form NNC1/NNC1G, the selected AA and Form IRBR1 generated by the system
- Check and sign e-Form NNC1/NNC1G





#### SIGN AND SUBMIT E-FORM (2)

- You can sign form using:
  - User ID + password
  - Digital-certificate
- Save form for reference and/or further offline submission
- Initial result





#### **ONLINE PAYMENT**

You can pay by:

Credit card (VISA, MasterCard,
 JCB, UnionPay)

- Digital wallet (Apple Pay, Google Pay)
- PPS
  - **Deduction from deposit accou