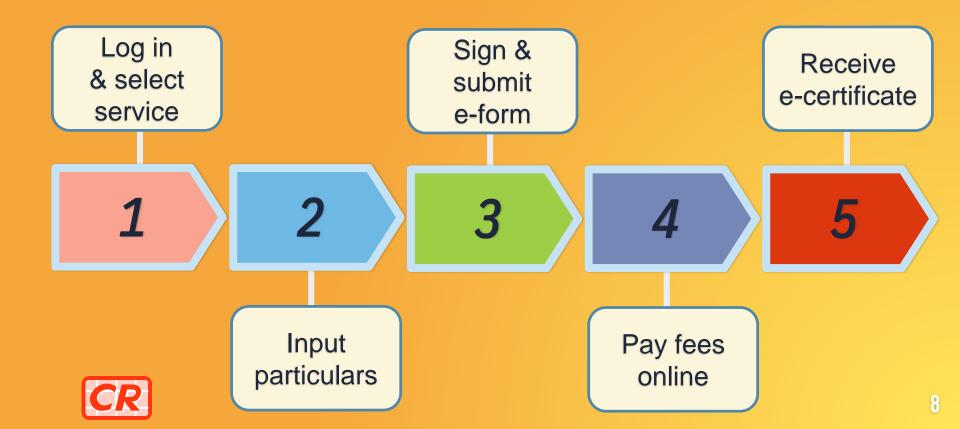

#### E-INCORPORATION SERVICE

- **Incorporation of company** limited by shares
- Incorporation of company not limited by shares

#### INPUT PARTICULARS

- Follow Guided Wizard
- Reduce repetitive input
- Select model Articles of Association (AA)

#### SIGN AND SUBMIT E-FORM (1)

- e-Form NNC1/NNC1G, the selected AA and Form IRBR1 generated by the system
- Check and sign e-Form NNC1/NNC1G

#### SIGN AND SUBMIT E-FORM (2)

- You can sign form using:
  - User ID + password
  - Digital-certificate
- Save form for reference and/or further offline submission
- Initial result

#### **ONLINE PAYMENT**

You can pay by:

Credit card (VISA, MasterCard,
 JCB, UnionPay)

- Digital wallet (Apple Pay, Google Pay)
- PPS
  - **Deduction from deposit account**

#### RECEIVE CERTIFICATE

- E-mail notification
- Download the Certificate of Incorporation and the Business Registration Certificate (PDF)

We need to incorporate a large number of new companies frequently.