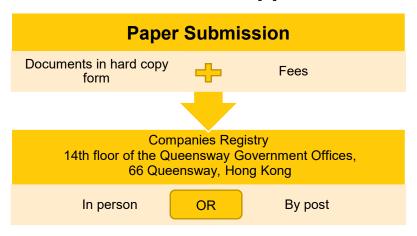

## Where to submit the application?

Address: 14th floor, Queensway Government Offices, 66 Queensway,

Hong Kong.

Website: www.cr.gov.hk

e-Services Portal: www.e-services.cr.gov.hk

Email: crenq@cr.gov.hk

24-hour Enquiry Hotline: (852) 2234 9933 (IVRS) / (852) 2867 2600